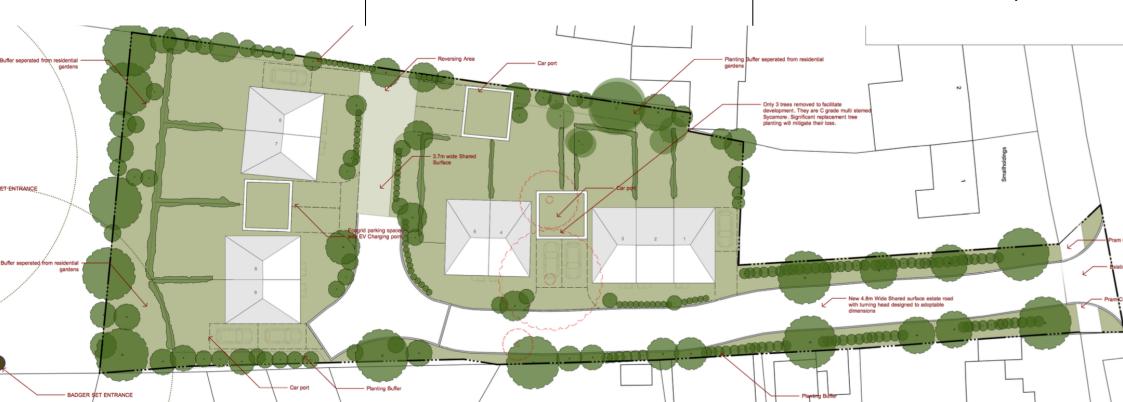

## SMALL HOLDINGS, SOUTHEND-ON-SEA

Located close to Southend Airport is this development of 9 family homes.

Delivering a designated area for biodiversity to the rear of the development as well as energy efficient homes, this project will provide numerous enhancements to the local area.

The Local Authority has a substantial need for new homes and these houses will help meet that need. The tree lined road accessing the site will provide a quiet and pleasant place to live away from the main road while allowing easy access to local public transports and the nearby shops and schools.