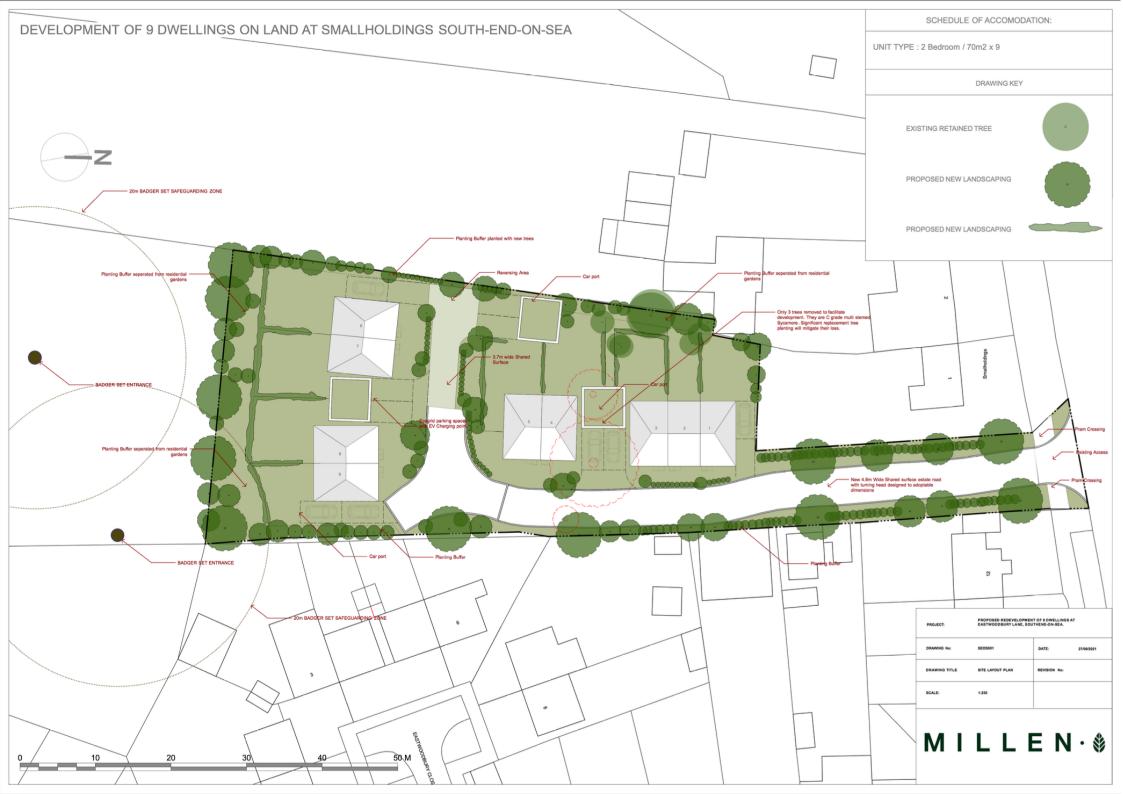

## SMALL HOLDINGS, SOUTHEND-ON-SEA

Located close to Southend Airport is this development of 9 family homes.

Delivering a designated area for biodiversity to the rear of the development as well as energy efficient homes, this project will provide numerous enhancements to the local area.

The Local Authority has a substantial need for new homes and these houses will help meet that need. The tree lined road accessing the site will provide a quiet and pleasant place to live away from the main road while allowing easy access to local public transports and the nearby shops and schools.