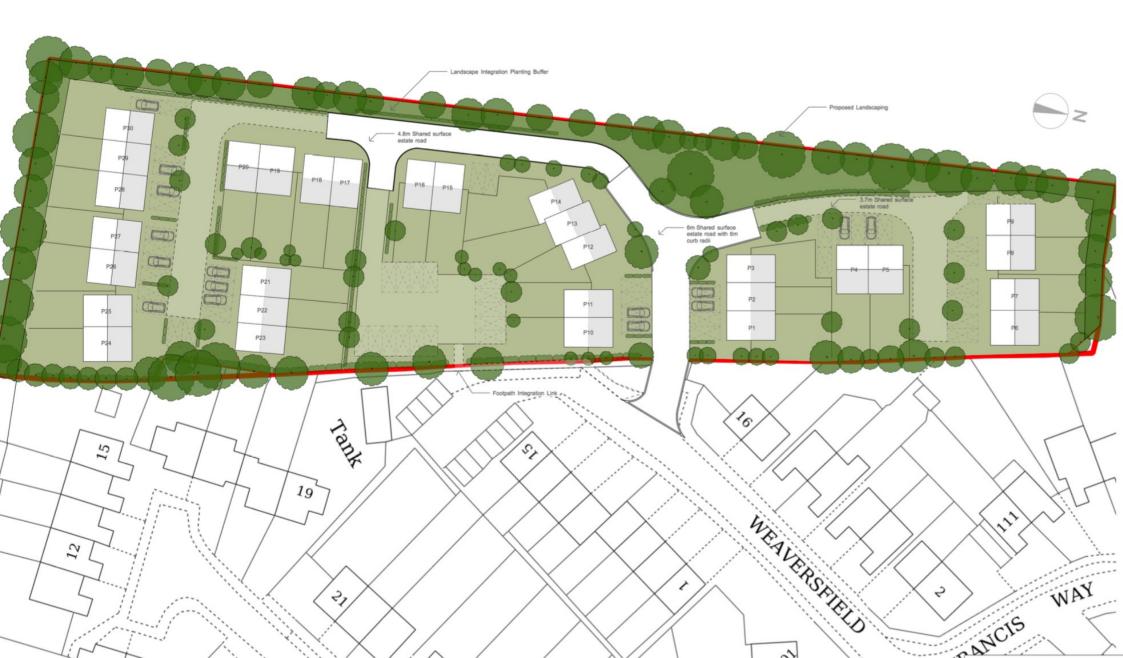

### SILVER END, BRAINTREE

Soon to be submitted for planning is this affordable housing scheme for around 30 new starter homes.

These houses will provide an affordable alternative to people currently unable to get onto the property ladder in Braintree with discounted prices for people local to the area.

The houses will be built off site to reduce their construction time and also reduce on site waste from the build.

We are expected to start the development in 2024.