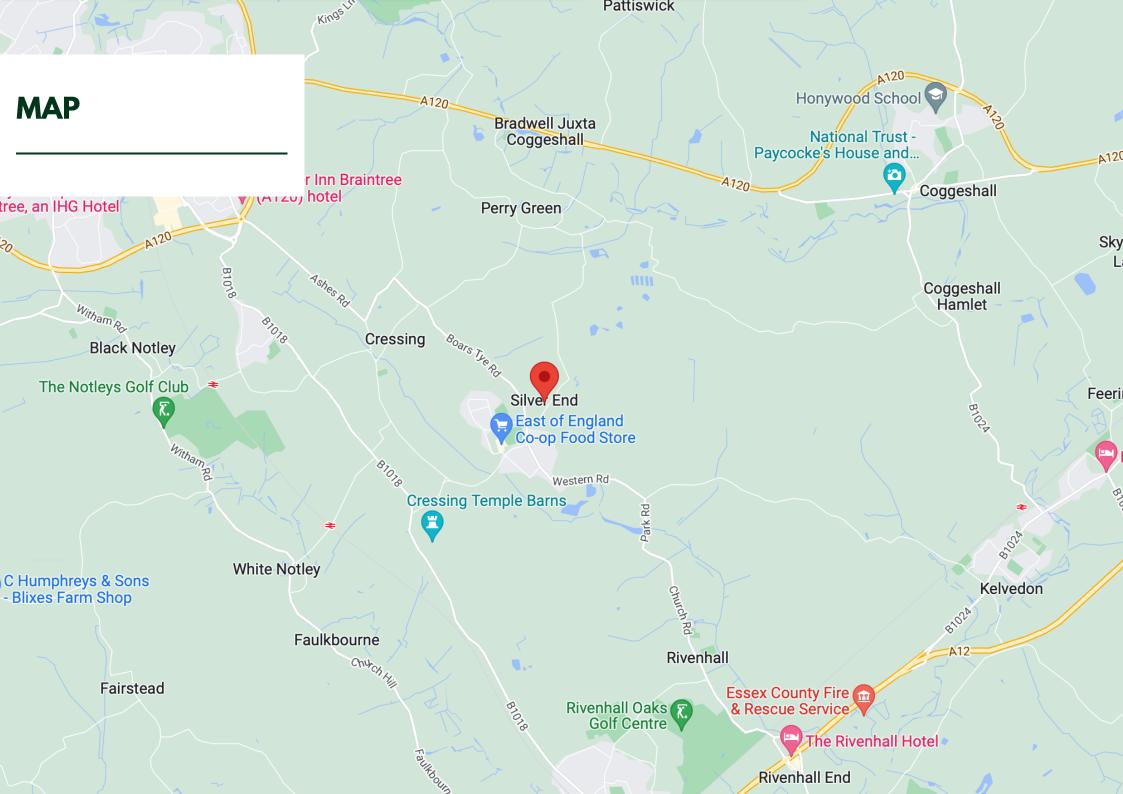

### SILVER END, BRAINTREE

Soon to be submitted for planning is this affordable housing scheme for around 30 new starter homes.

These houses will provide an affordable alternative to people currently unable to get onto the property ladder in Braintree with discounted prices for people local to the area.