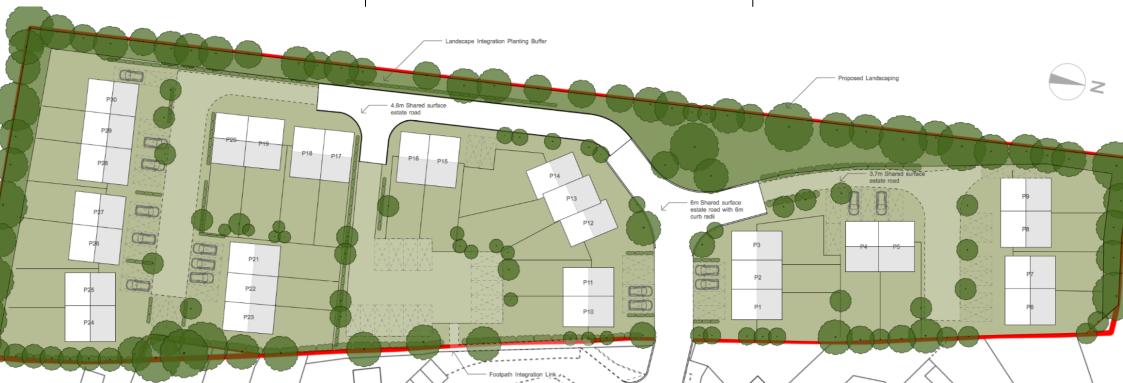

### SILVER END, BRAINTREE

Soon to be submitted for planning is this affordable housing scheme for around 30 new starter homes.

These houses will provide an affordable alternative to people currently unable to get onto the property ladder in Braintree with discounted prices for people local to the area.

The houses will be built off site to reduce their construction time and also reduce on site waste from the build.

We are expected to start the development in 2024.