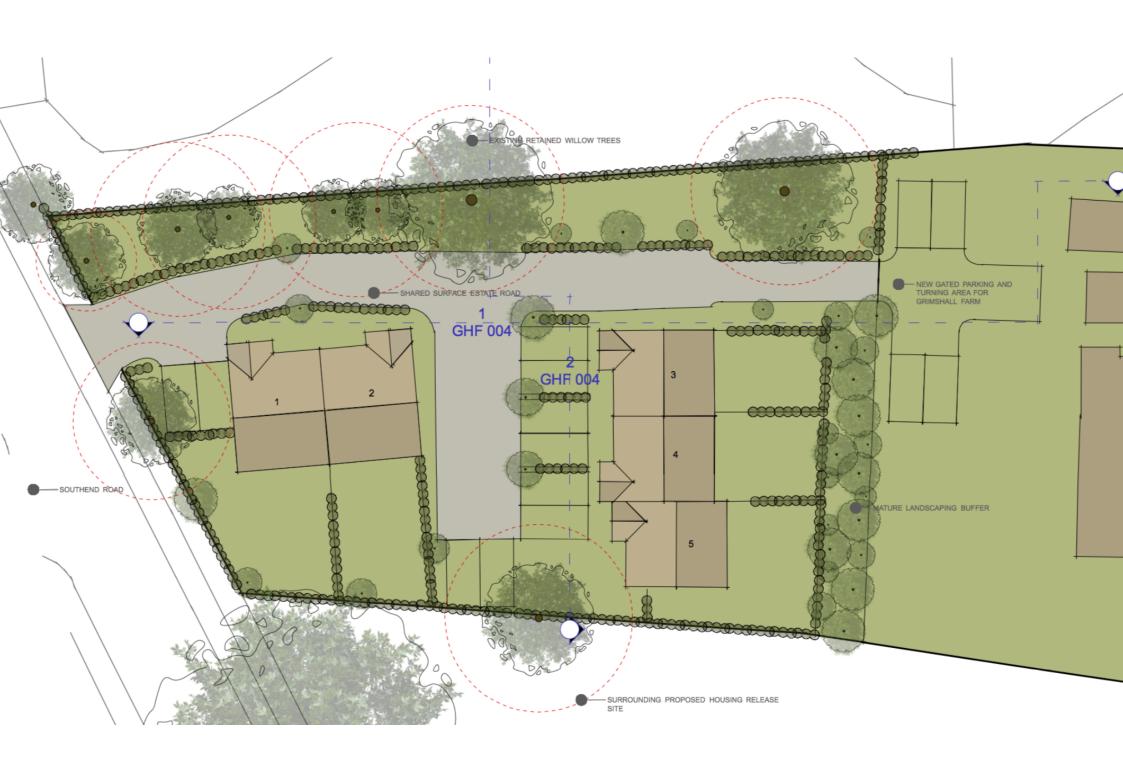

# GRIMSHALL FARM, BILLERICAY

Located on previously developed land in Billericay is a scheme for 5 shared ownership homes.

These entry level homes will provide an opportunity for families to live in one of Essex most expensive areas where they may have family or work commitments