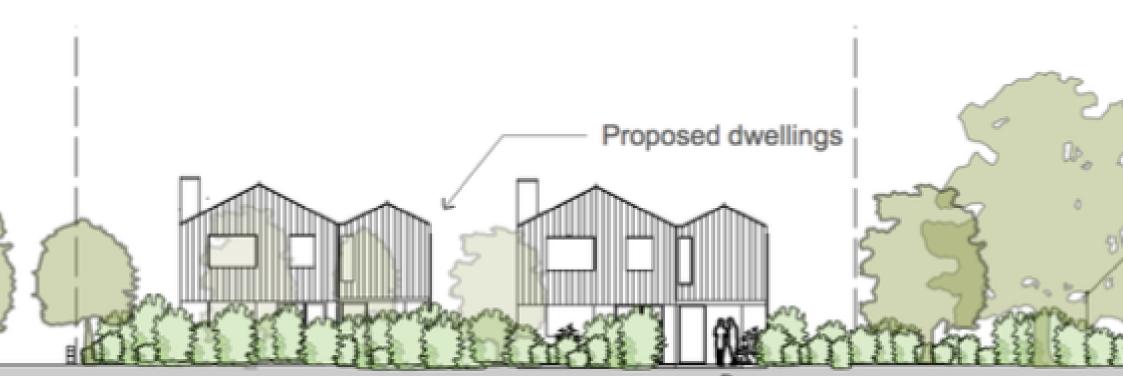

## STATION ROAD, WILLINGHAM

This development is for 2 highly sustainable family homes in the village of Willingham in Cambridgeshire. Backing the open countryside, these houses will have commanding views from the rear. Utilising sustainably sourced birch cladding, solar panels and air source heat pumps these dwellings will be low cost to run and have a low carbon footprint.