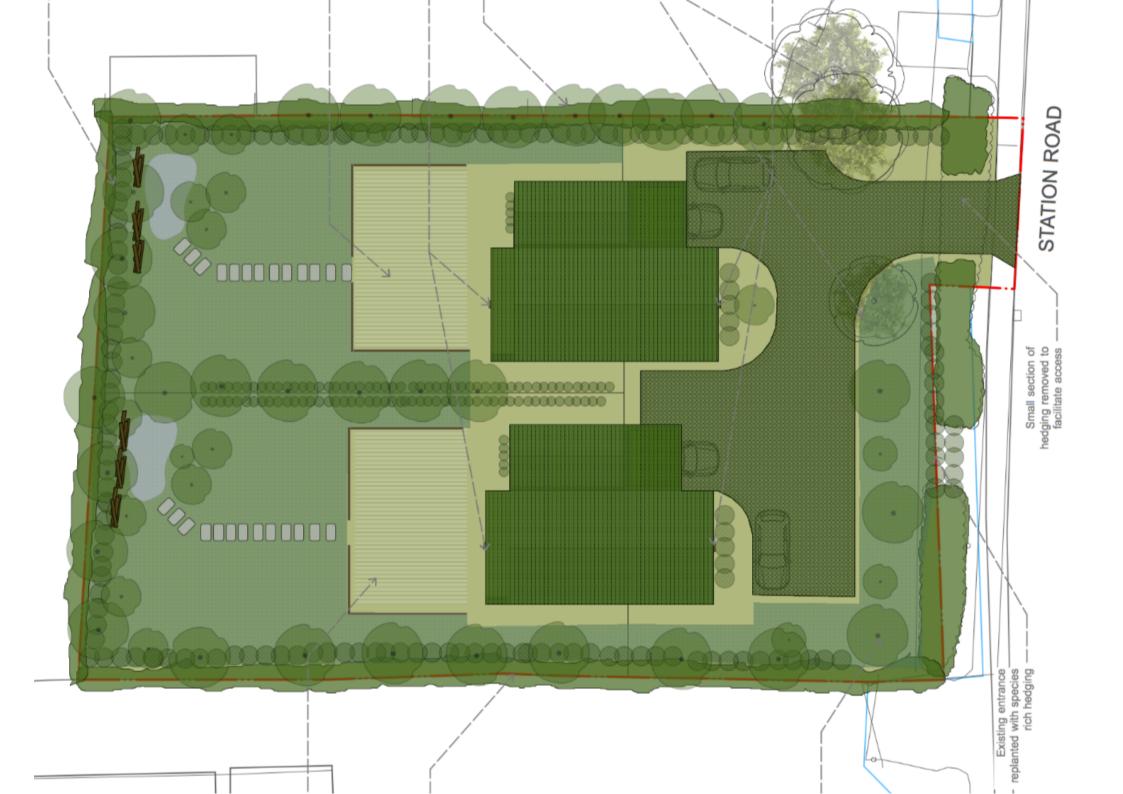

## STATION ROAD, WILLINGHAM

This development is for 2 highly sustainable family homes in the village of Willingham in Cambridgeshire. Backing the open countryside, these houses will have commanding views from the rear. Utilising sustainably sourced birch cladding, solar panels and air source heat pumps these dwellings will be low cost to run and have a low carbon footprint.