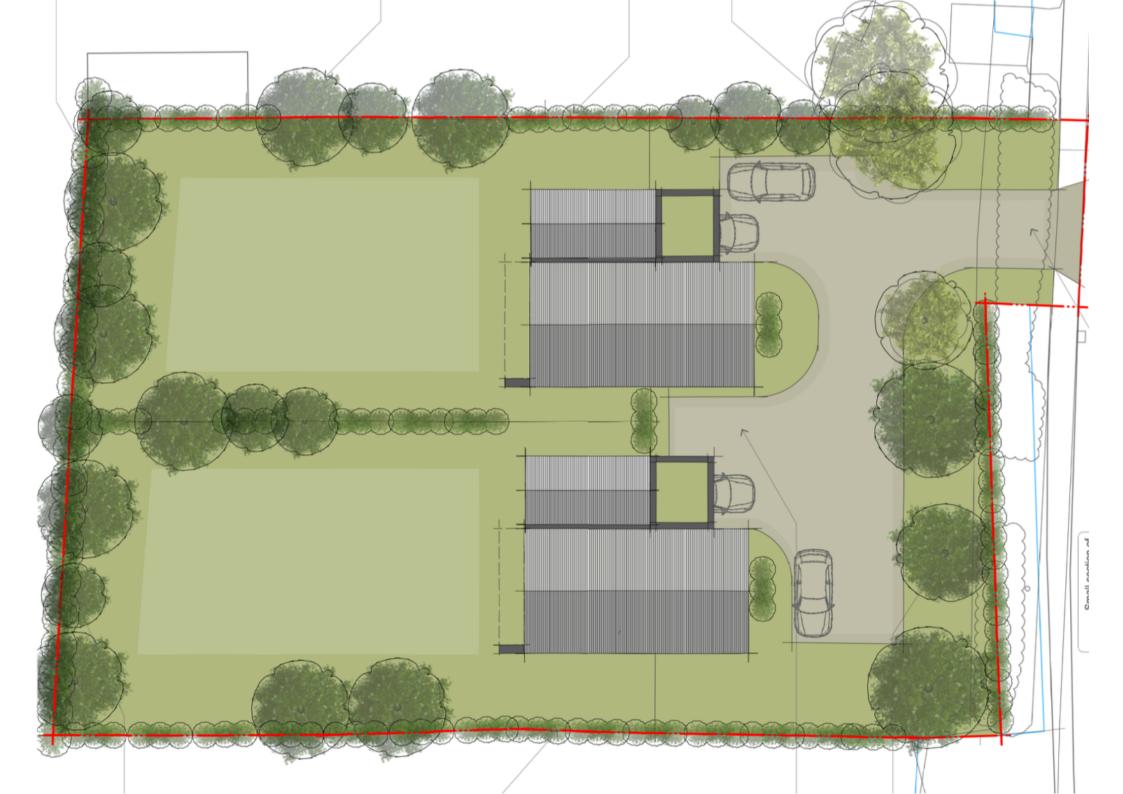

## STATION ROAD, WILLINGHAM

This development is for 2 highly sustainable family homes in the village of Willingham in Cambridgeshire. Backing the open countryside, these houses will have commanding views from the rear. Utilising sustainably sourced birch cladding, solar panels and air source heat pumps these dwellings will be low cost to run and have a low carbon footprint.