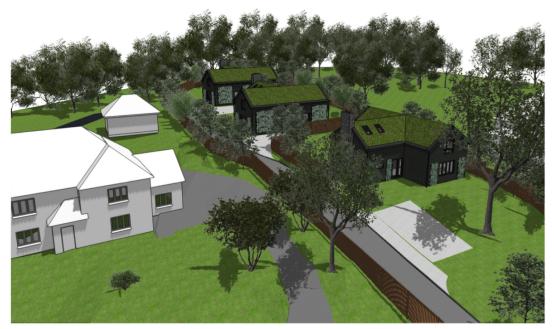

### CROSS-IN-HAND, HEATHFIELD

Three detached environmentally-friendly homes situated in the picturesque village of Cross-in-Hand. A rural setting with the benefit of train links to London and only a half hour drive to the coastal town of Eastbourne. These 4 bedroom homes have been sympathetically designed to sit discretely into the surrounding countryside with barn style units incorporating; living roofs, ivy panelled living walls to exterior elevations, stone chimneys and charred accoya timber cladding.

#### CROSS-IN-HAND HEATHFIELD EAST SUSSEX

| PROJECT:      | PROPOSED DEVELOPMENT OF LAND ADJ 2 GORSE<br>COTTAGES CROSS IN HAND, HEATHFIELD TN210SL. |                  |
|---------------|-----------------------------------------------------------------------------------------|------------------|
| DRAWING No:   | CIH006                                                                                  | DATE: 04/05/2022 |
| DRAWING TITLE | DEVELOPMENT<br>VIEWS                                                                    | REVISION No:     |
| SCALE:        | 1:500                                                                                   |                  |

### MILLEN·豢

DEVELOPMENT VIEWS