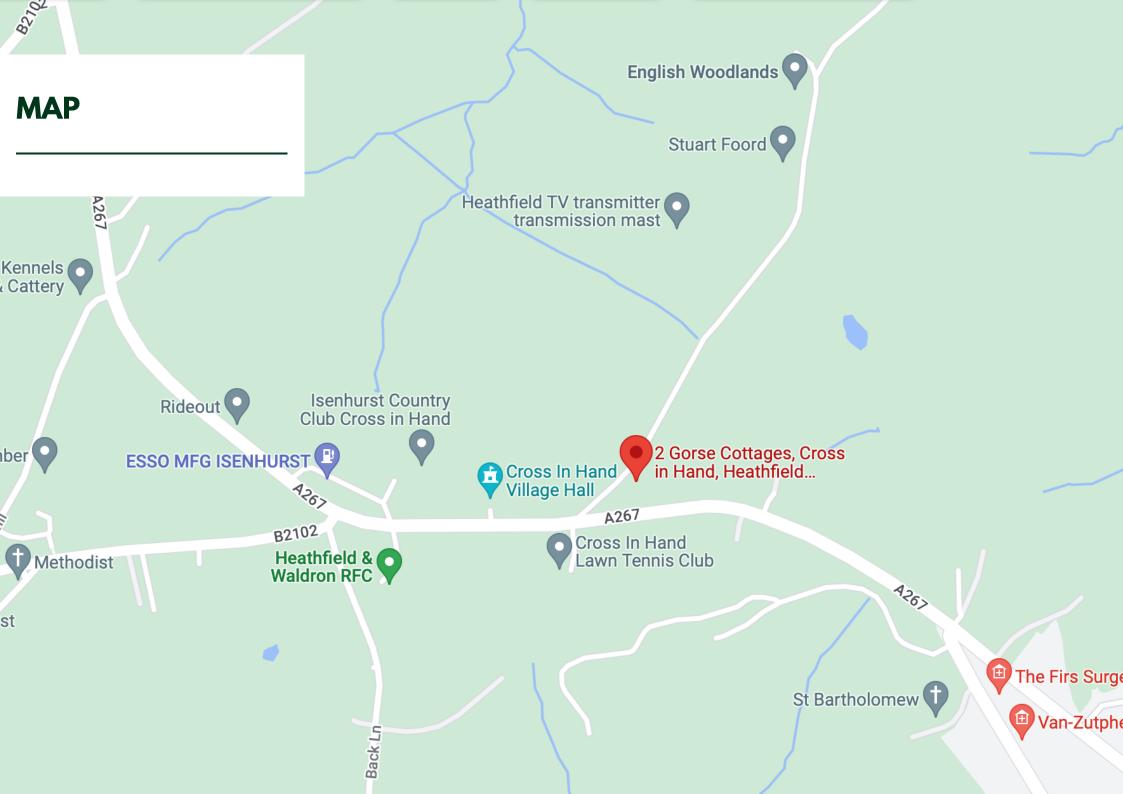

### CROSS-IN-HAND HEATHFIELD EAST SUSSEX

| PROJECT:      | PROPOSED DEVELOPMENT OF LAND ADJ 2 GORSE<br>COTTAGES CROSS IN HAND, HEATHFIELD TN210SL. |                  |
|---------------|-----------------------------------------------------------------------------------------|------------------|
| DRAWING No:   | C1H002                                                                                  | DATE: 26/04/2022 |
| DRAWING TITLE | LOCATION PLAN                                                                           | REVISION No:     |
| SCALE:        | 1:500                                                                                   |                  |
| MILLEN·豢      |                                                                                         |                  |