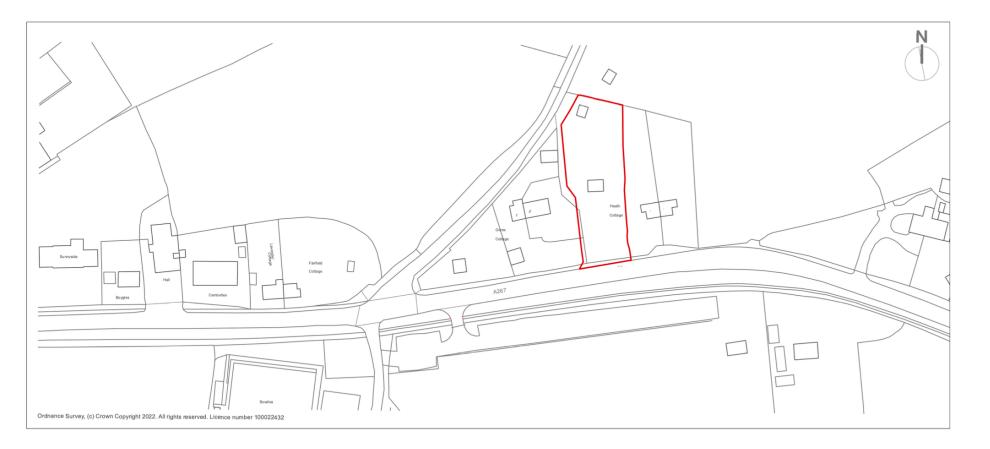

### CROSS-IN-HAND HEATHFIELD EAST SUSSEX

| PROJECT:      | PROPOSED DEVELOPMENT OF LAND ADJ 2 GORSE<br>COTTAGES CROSS IN HAND, HEATHFIELD TN210SL. |                  |
|---------------|-----------------------------------------------------------------------------------------|------------------|
| DRAWING No:   | C1H002                                                                                  | DATE: 26/04/2022 |
| DRAWING TITLE | LOCATION PLAN                                                                           | REVISION No:     |
| SCALE:        | 1:500                                                                                   |                  |
| MILLEN·豢      |                                                                                         |                  |