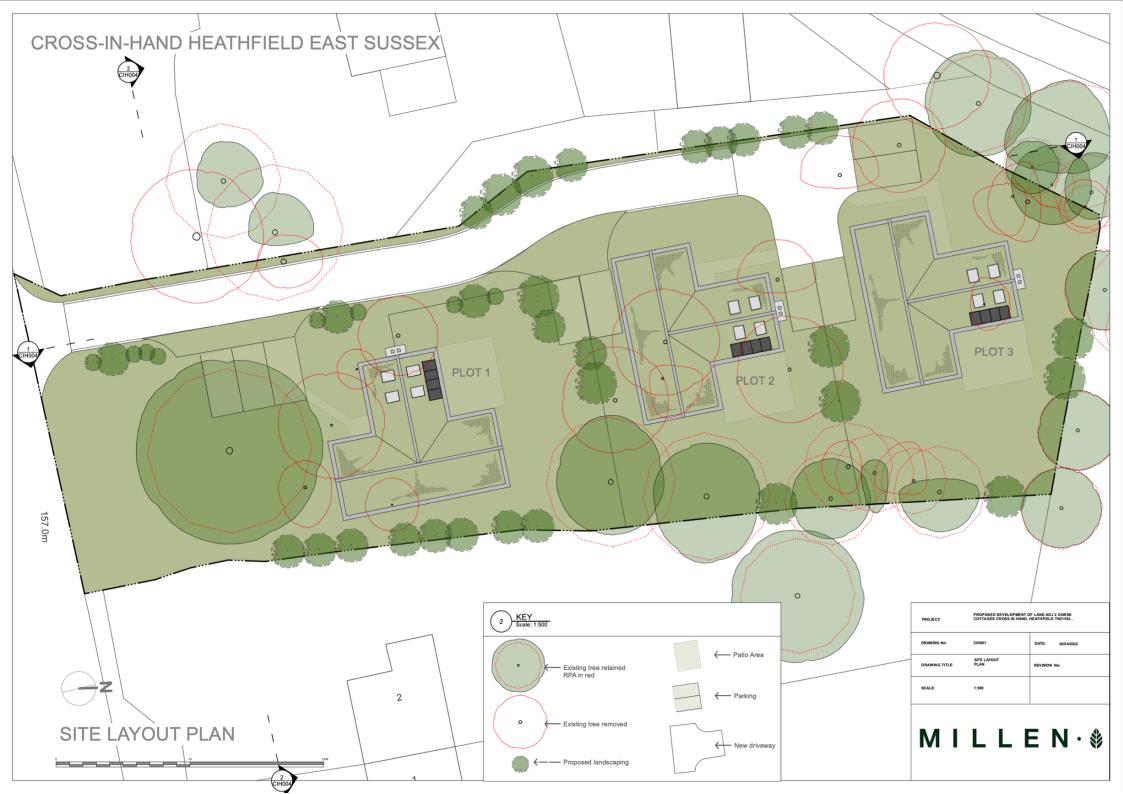

### CROSS-IN-HAND HEATHFIELD EAST SUSSEX

| PROJECT:      | PROPOSED DEVELOPMENT OF LAND ADJ 2 GORSE<br>COTTAGES CROSS IN HAND, HEATHFIELD TN210SL. |                  |
|---------------|-----------------------------------------------------------------------------------------|------------------|
| DRAWING No:   | C1H002                                                                                  | DATE: 26/04/2022 |
| DRAWING TITLE | LOCATION PLAN                                                                           | REVISION No:     |
| SCALE:        | 1:500                                                                                   |                  |
| MILLEN·豢      |                                                                                         |                  |