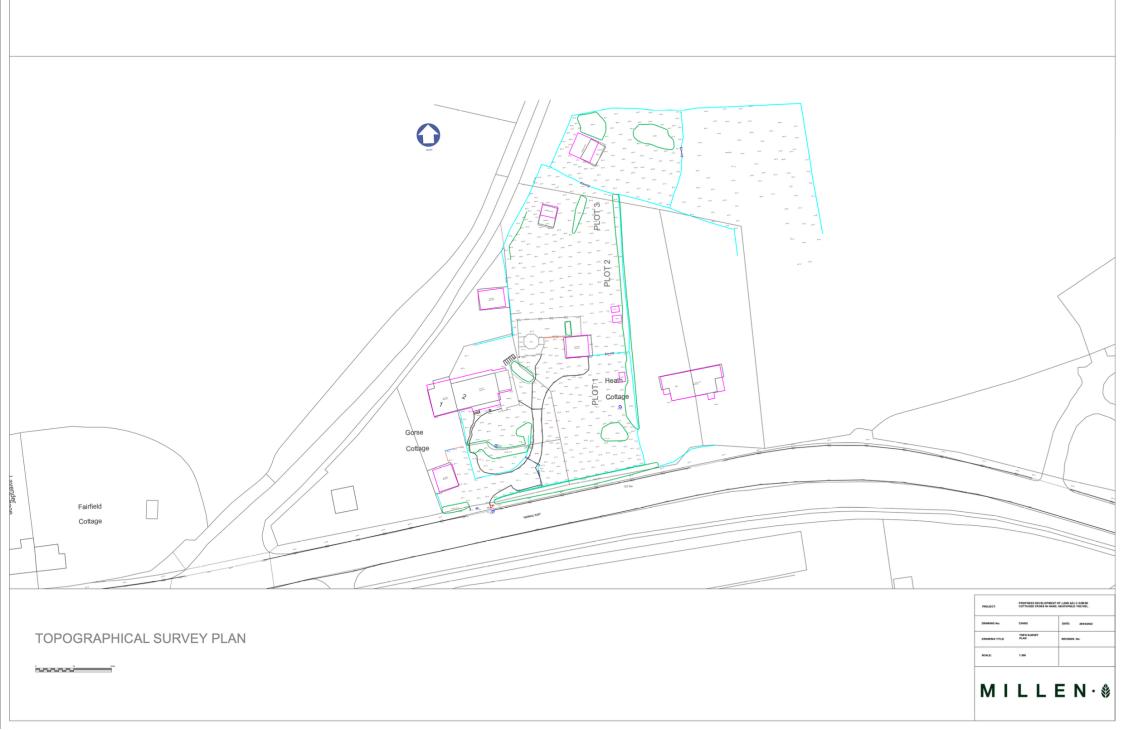

### CROSS-IN-HAND HEATHFIELD EAST SUSSEX

| PROJECT:      | PROPOSED DEVELOPMENT OF LAND ADJ 2 GORSE<br>COTTAGES CROSS IN HAND, HEATHFIELD TN210SL. |                  |
|---------------|-----------------------------------------------------------------------------------------|------------------|
| DRAWING No:   | C1H002                                                                                  | DATE: 26/04/2022 |
| DRAWING TITLE | LOCATION PLAN                                                                           | REVISION No:     |
| SCALE:        | 1:500                                                                                   |                  |
| MILLEN·豢      |                                                                                         |                  |