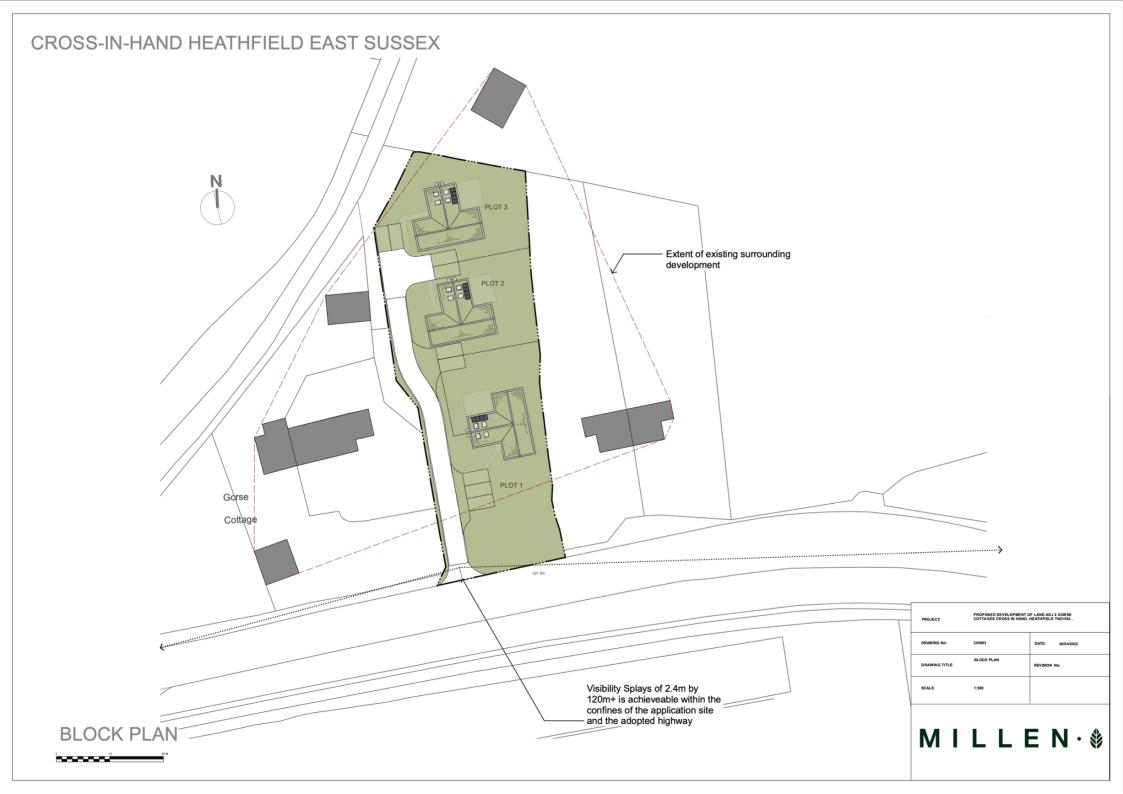

SS-IN-HAND HEATHFIELD EAST SUSSEX



| PROJECT:      | PROPOSED DEVELOPMENT OF LAND ADJ 2 GORSE<br>COTTAGES CROSS IN HAND, HEATHFIELD TN210SL. |                  |
|---------------|-----------------------------------------------------------------------------------------|------------------|
| DRAWING No:   | C1H002                                                                                  | DATE: 26/04/2022 |
| DRAWING TITLE | LOCATION PLAN                                                                           | REVISION No:     |
| SCALE:        | 1:500                                                                                   |                  |
| MILLEN·豢      |                                                                                         |                  |



#### CROSS-IN-HAND HEATHFIELD EAST SUSSEX



10 20 30 40



#### CROSS-IN-HAND HEATHFIELD EAST SUSSEX







| PROJECT:      | PROPOSED DEVELOPMENT OF LAND ADJ 2 GORSE<br>COTTAGES CROSS IN HAND, HEATHFIELD TN210SL. |                  |
|---------------|-----------------------------------------------------------------------------------------|------------------|
| DRAWING No:   | CIH006                                                                                  | DATE: 04/05/2022 |
| DRAWING TITLE | DEVELOPMENT<br>VIEWS                                                                    | REVISION No:     |
| SCALE:        | 1:500                                                                                   |                  |

### MILLEN·豢

DEVELOPMENT VIEWS