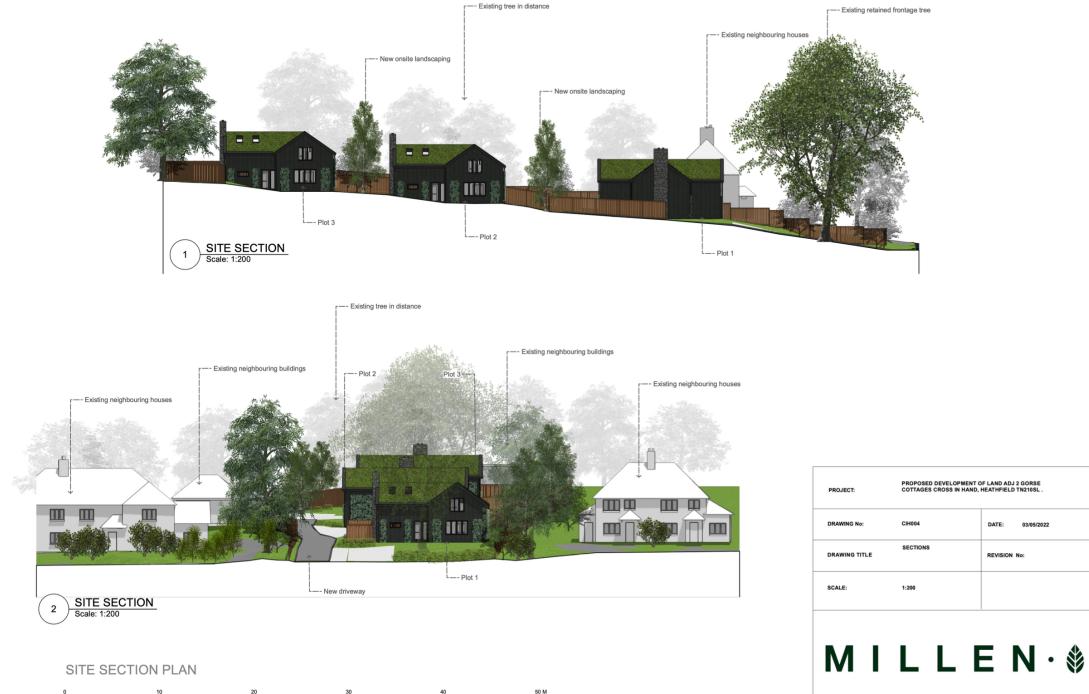

#### CROSS-IN-HAND HEATHFIELD EAST SUSSEX

| PROJECT:      | PROPOSED DEVELOPMENT OF LAND ADJ 2 GORSE<br>COTTAGES CROSS IN HAND, HEATHFIELD TN210SL. |                  |
|---------------|-----------------------------------------------------------------------------------------|------------------|
| DRAWING No:   | CIH006                                                                                  | DATE: 04/05/2022 |
| DRAWING TITLE | DEVELOPMENT<br>VIEWS                                                                    | REVISION No:     |
| SCALE:        | 1:500                                                                                   |                  |

### MILLEN·豢

DEVELOPMENT VIEWS