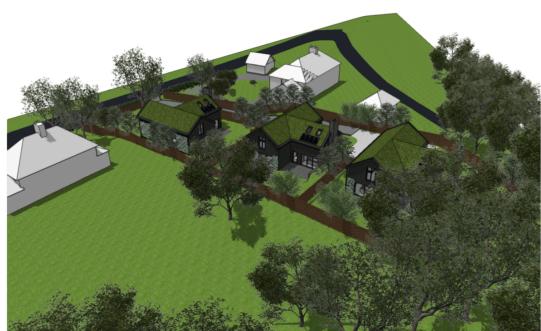

### CROSS-IN-HAND, HEATHFIELD

Three detached environmentally-friendly homes situated in the picturesque village of Cross-in-Hand. A rural setting with the benefit of train links to London and only a half hour drive to the coastal town of Eastbourne. These 4 bedroom homes have been sympathetically designed to sit discretely into the surrounding countryside with barn style units incorporating; living roofs, ivy panelled living walls to exterior elevations, stone chimneys and charred accoya timber cladding.

#### CROSS-IN-HAND HEATHFIELD EAST SUSSEX

| PROJECT:      | PROPOSED DEVELOPMENT OF LAND ADJ 2 GORSE<br>COTTAGES CROSS IN HAND, HEATHFIELD TN210SL. |                  |
|---------------|-----------------------------------------------------------------------------------------|------------------|
| DRAWING No:   | CIH006                                                                                  | DATE: 04/05/2022 |
| DRAWING TITLE | DEVELOPMENT<br>VIEWS                                                                    | REVISION No:     |
| SCALE:        | 1:500                                                                                   |                  |

### MILLEN·豢

DEVELOPMENT VIEWS