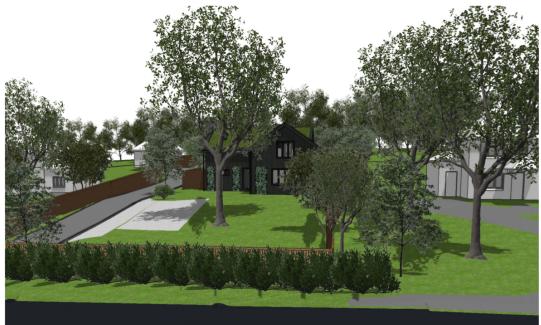

### CROSS-IN-HAND, HEATHFIELD

Three detached environmentally-friendly homes situated in the picturesque village of Cross-in-Hand. A rural setting with the benefit of train links to London and only a half hour drive to the coastal town of Eastbourne. These 4 bedroom homes have been sympathetically designed to sit discretely into the surrounding countryside with barn style units incorporating; living roofs, ivy panelled living walls to exterior elevations, stone chimneys and charred accoya timber cladding.

#### CROSS-IN-HAND HEATHFIELD EAST SUSSEX

| PROJECT:      | PROPOSED DEVELOPMENT OF LAND ADJ 2 GORSE<br>COTTAGES CROSS IN HAND, HEATHFIELD TN210SL. |                  |
|---------------|-----------------------------------------------------------------------------------------|------------------|
| DRAWING No:   | CIH006                                                                                  | DATE: 04/05/2022 |
| DRAWING TITLE | DEVELOPMENT<br>VIEWS                                                                    | REVISION No:     |
| SCALE:        | 1:500                                                                                   |                  |

### MILLEN·豢

DEVELOPMENT VIEWS