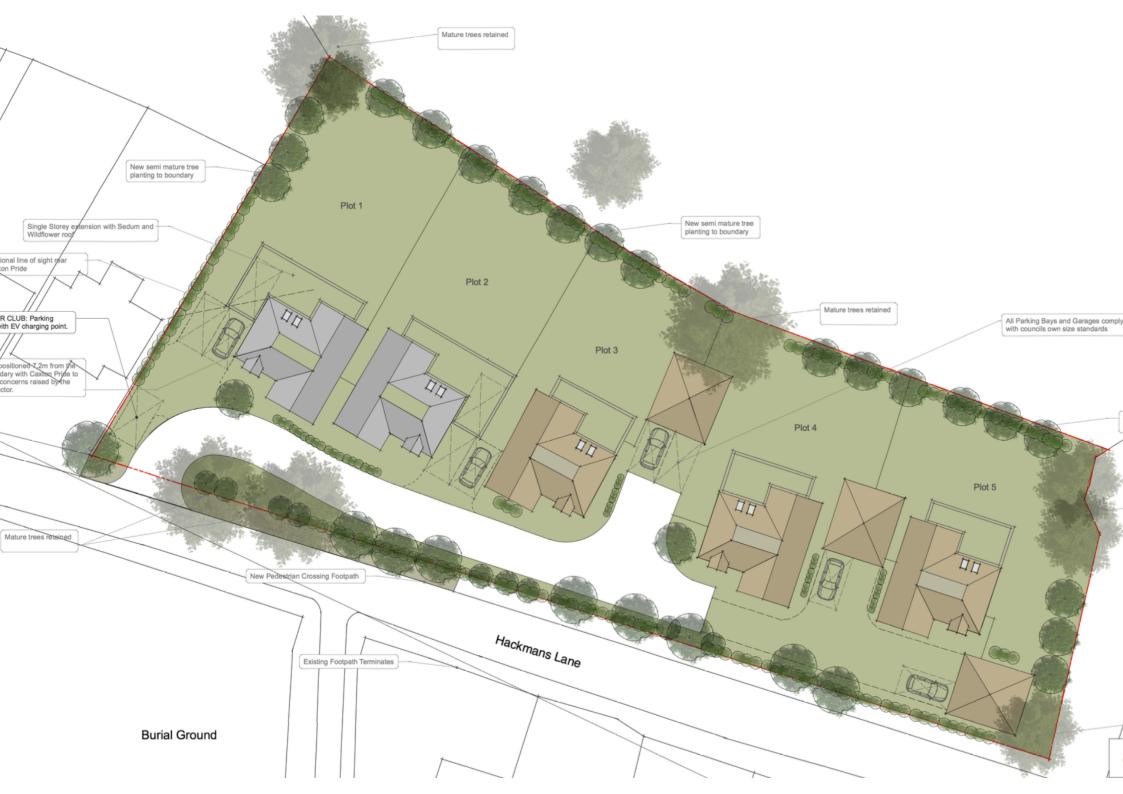

## HACKMAN'S LANE, COCKS CLARK

This development of 5 detached homes is located within the village of Cocks Clark in Essex. The planning process on this site has been difficult, however we are confident of overcoming the planning matters and delivering these family homes to local people in the future.

The development will include provisions for vegetable gardens, home offices and energy efficient buildings helping future occupants have a very low carbon footprint.

The properties will have views across beautiful Essex countryside and are only 50m from the village pub.