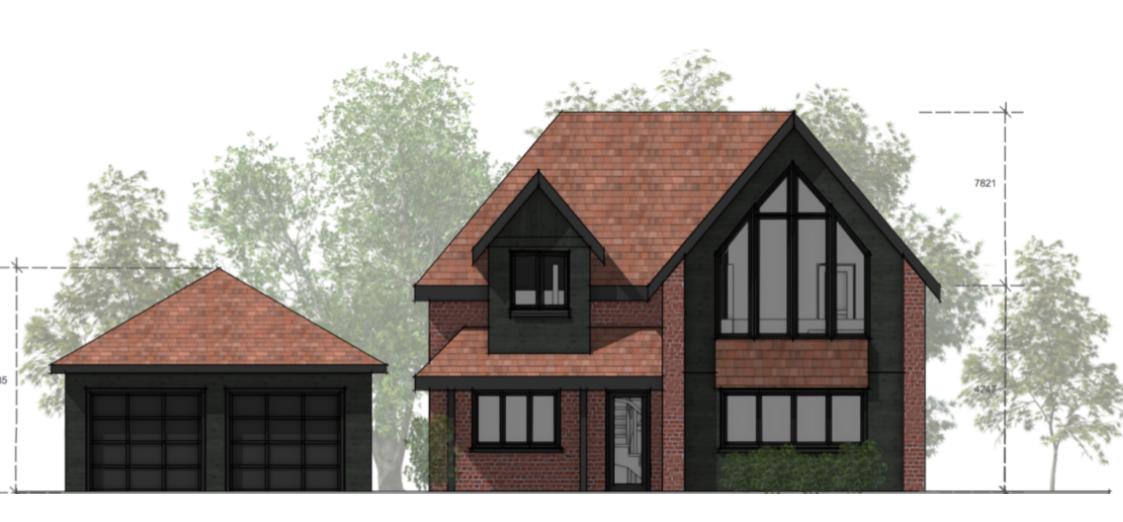

## HACKMAN'S LANE, COCKS CLARK

This development of 5 detached homes is located within the village of Cocks Clark in Essex. The planning process on this site has been difficult, however we are confident of overcoming the planning matters and delivering these family homes to local people in the future.

The development will include provisions for vegetable gardens, home offices and energy efficient buildings helping future occupants have a very low carbon footprint.

The properties will have views across beautiful Essex countryside and are only 50m from the village pub.