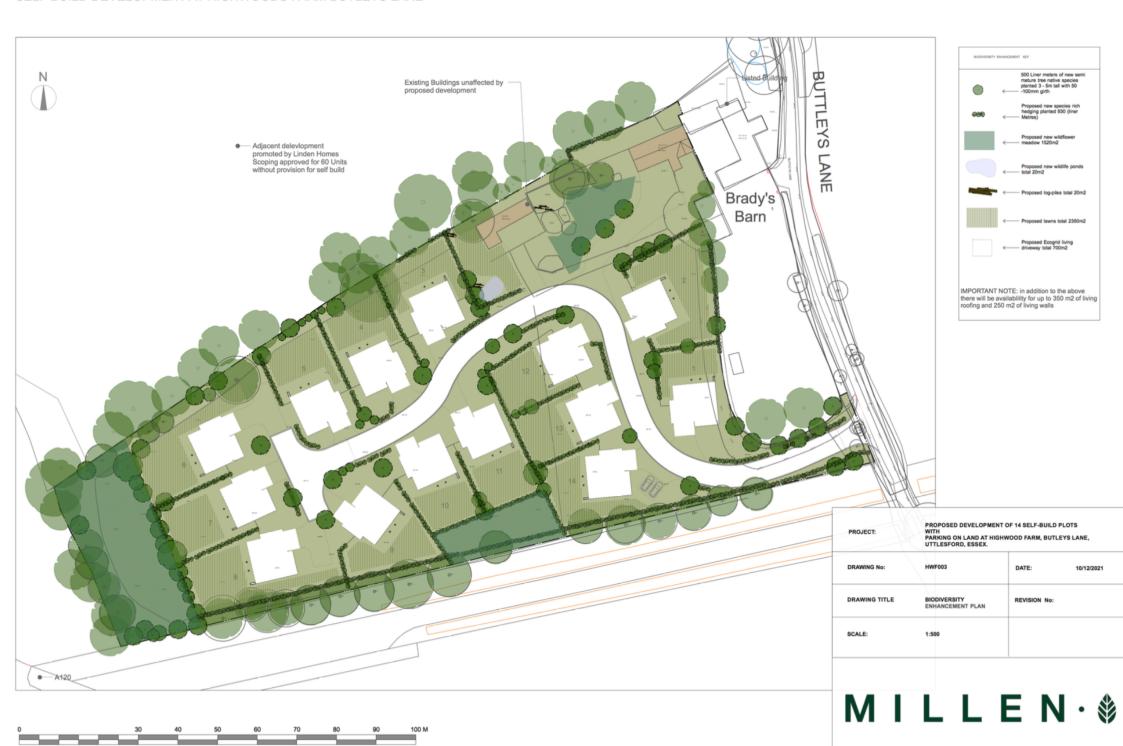

# HIGHWOODS FARM, GREAT DUNMOW

Recently submitted is our application for 14 self-build dwellings in Great Dunmow, Essex. Located next to the new secondary school down a pleasant country lane, these plots will have a rural feel but be close to supermarkets and the towns facilities. We expect these plots to be snapped up quickly so get in touch early if you would like to secure one of these self build plots.