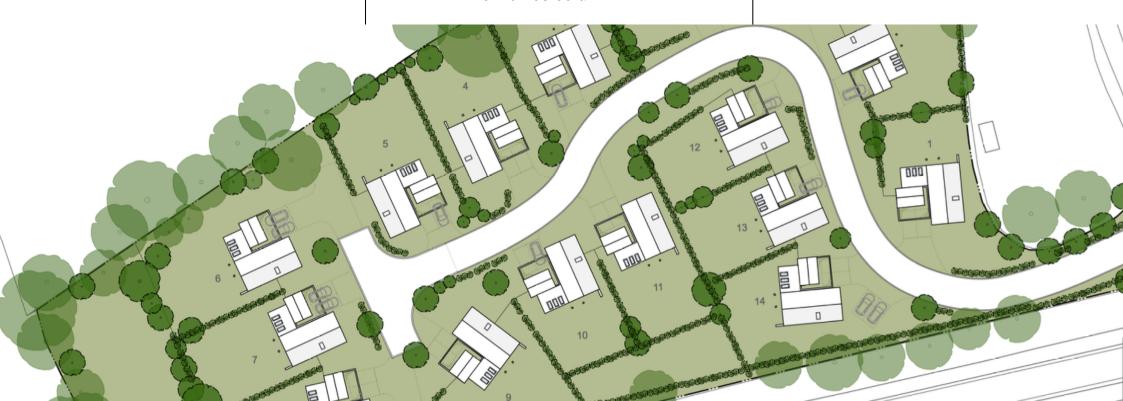

# HIGHWOODS FARM, GREAT DUNMOW

Recently submitted is our application for 14 self-build dwellings in Great Dunmow, Essex. Located next to the new secondary school down a pleasant country lane, these plots will have a rural feel but be close to supermarkets and the towns facilities. We expect these plots to be snapped up quickly so get in touch early if you would like to secure one of these self build plots.