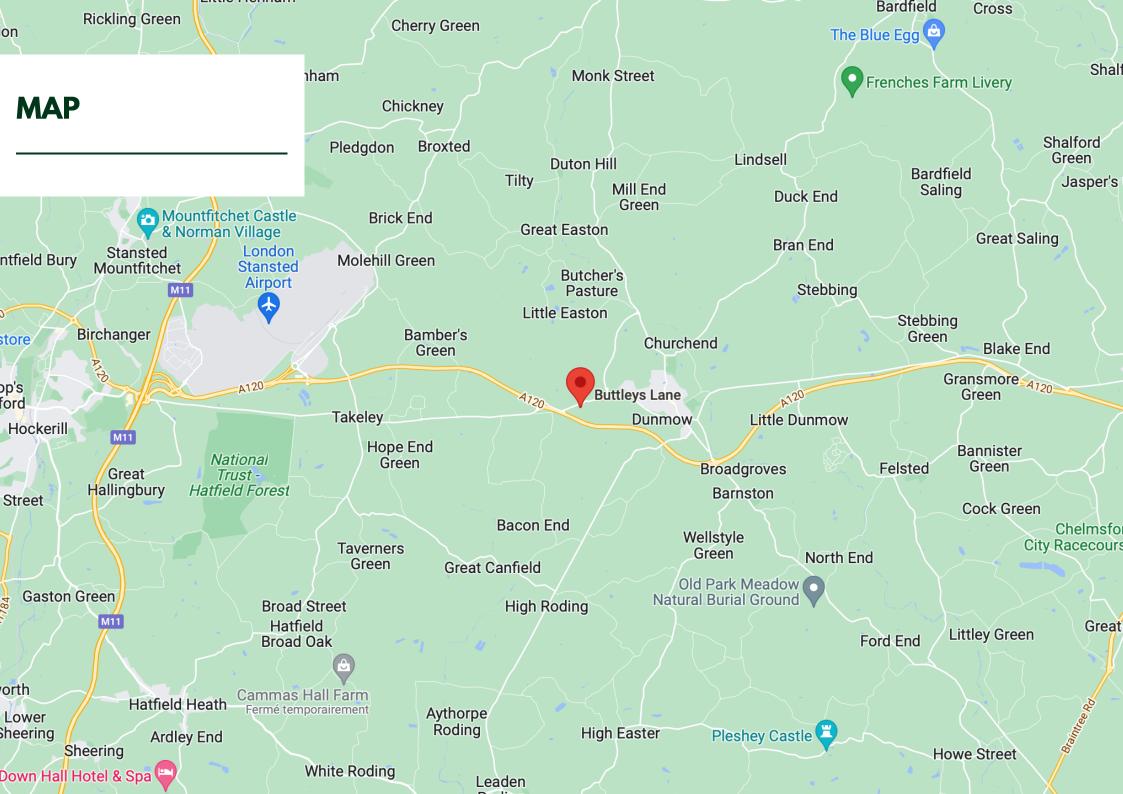

# HIGHWOODS FARM, GREAT DUNMOW

Recently submitted is our application for 14 self-build dwellings in Great Dunmow, Essex. Located next to the new secondary school down a pleasant country lane, these plots will have a rural feel but be close to supermarkets and the towns facilities. We expect these plots to be snapped up quickly so get in touch early if you would like to secure one of these self build plots.