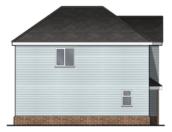

#### PLOT 2-3, 3 BED SEMI AREA: 89m²/958ft²

FRONT ELEVATION (PROPOSED)

FLANK ELEVATION (PROPOSED)

REAR ELEVATION (PROPOSED)

TYPICAL GARAGE

FLANK ELEVATION (PROPOSED)

REAR ELEVATION (PROPOSED)

#### PLOT 4 & 5, 2 BED SEMI-DETACHED AREA: 79m²/850ft²

FRONT ELEVATION (PROPOSED)

FLANK ELEVATION (PROPOSED)

REAR ELEVATION (PROPOSED)