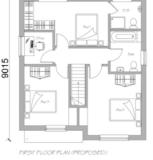

FRONT ELEVATION (PROPOSED)

FLANK ELEVATION (PROPOSED)

TERRACED FRONT ELEVATION (PROPOSED)

GROUND FLOOR FLAN (PROPOSED) FIRST FLOOR PLAN (PROPOSED)