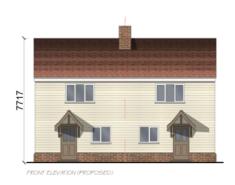

#### PLOT 4 & 5, 2 BED SEMI-DETACHED AREA: 79m²/850ft²

FRONT ELEVATION (PROPOSED)

FLANK ELEVATION (PROPOSED)

REAR ELEVATION (PROPOSED)

FRONT ELEVATION (PROPOSED)

FLANK ELEVATION (PROPOSED)

TERRACED FRONT ELEVATION (PROPOSED)

GROUND FLOOR FLAN (PROPOSED) FIRST FLOOR PLAN (PROPOSED)