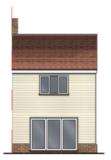

#### PLOT 2-3, 3 BED SEMI AREA: 89m²/958ft²

FRONT ELEVATION (PROPOSED)

FLANK ELEVATION (PROPOSED)

REAR ELEVATION (PROPOSED)

TYPICAL GARAGE

FLANK ELEVATION (PROPOSED)

REAR ELEVATION (PROPOSED)

#### PLOT 4 & 5, 2 BED SEMI-DETACHED AREA: 79m²/850ft²

FRONT ELEVATION (PROPOSED)

FLANK ELEVATION (PROPOSED)

REAR ELEVATION (PROPOSED)