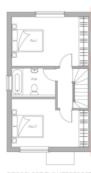

#### PLOT 4 & 5, 2 BED SEMI-DETACHED AREA: 79m²/850ft²

FRONT ELEVATION (PROPOSED)

FLANK ELEVATION (PROPOSED)

REAR ELEVATION (PROPOSED)

FRONT ELEVATION (PROPOSED)

FLANK ELEVATION (PROPOSED)

TERRACED FRONT ELEVATION (PROPOSED)

GROUND FLOOR FLAN (PROPOSED) FIRST FLOOR PLAN (PROPOSED)