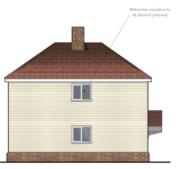

### PLOT 8, 3 BED DETACHED AREA: 119 m²/1281ft²

FRONT ELEVATION (PROPOSED)

FLANK ELEVATION (PROPOSED)

FRONT ELEVATION (PROPOSED)

7955 T: GROUND FLOOR PLAN (PROPOSED)

FLANK ELEVATION (PROPOSED)

PLOT 6 & 7, 2 BED SEMI-DETACHED AREA: 79m²/850ft²