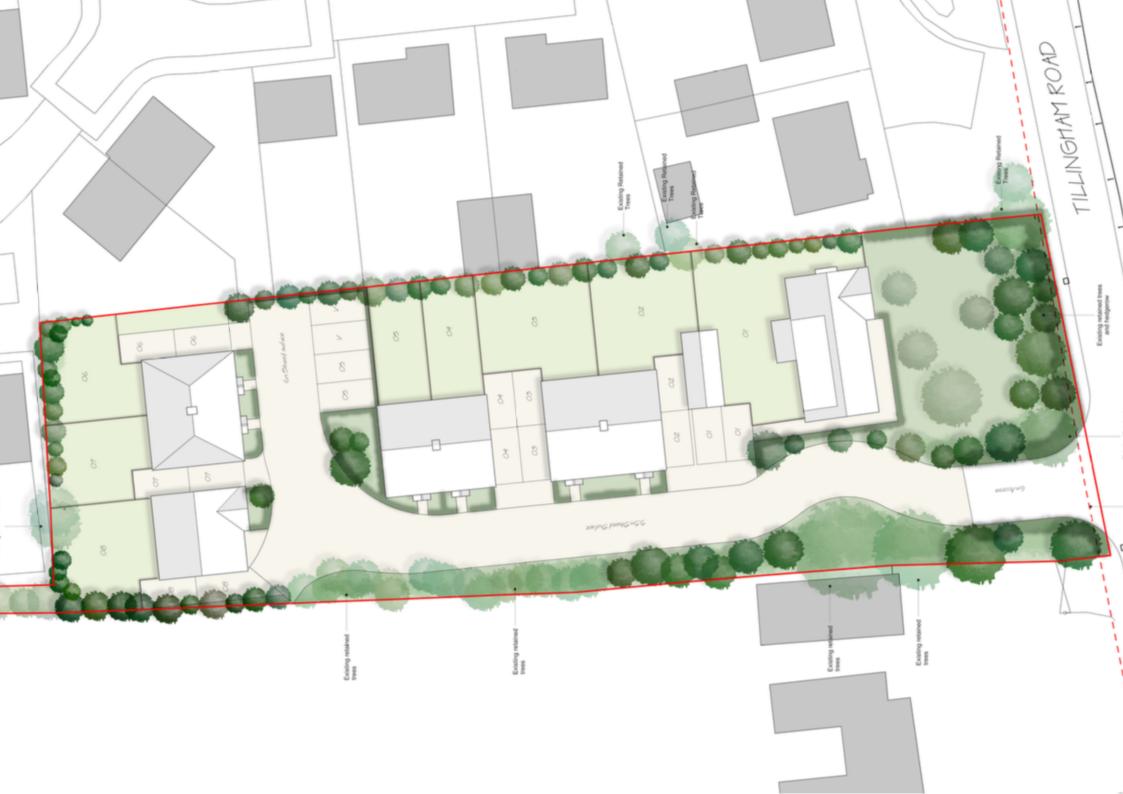

## SOUTHMINSTER ROAD, TILLINGHAM

Southminster Road is a multi dwelling development in Tillingham, East Sussex. This development is in close proximity to the main high street and very near to the coast. Comprising of 7 units; three of which are two-bedroom and 4 are three-bedroom, this development will be composed of semi-detached and detached dwellings. Each dwelling has 2 parking spaces and electric vehicle charging points, with an additional 2 visitor spaces.