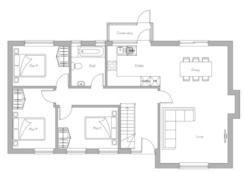

## PLOT 1, 4 BED DETACHED BUNGALOW AREA: AS EXISTING

GROUND FLOOR PLAN (PROPOSED)

FIRST FLOOR PLAN (PROPOSED)