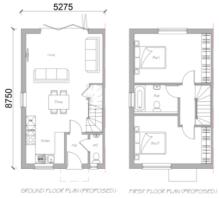

FRONT ELEVATION (PROPOSED)

FLANK ELEVATION (PROPOSED)

TERRACED FRONT ELEVATION (PROPOSED)

GROUND FLOOR FLAN (PROPOSED) FIRST FLOOR PLAN (PROPOSED)