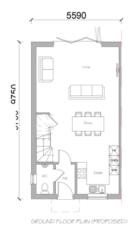

#### PLOT 4 & 5, 2 BED SEMI-DETACHED AREA: 79m²/850ft²

FRONT ELEVATION (PROPOSED)

FLANK ELEVATION (PROPOSED)

REAR ELEVATION (PROPOSED)

FRONT ELEVATION (PROPOSED)

FLANK ELEVATION (PROPOSED)

TERRACED FRONT ELEVATION (PROPOSED)

GROUND FLOOR FLAN (PROPOSED) FIRST FLOOR PLAN (PROPOSED)