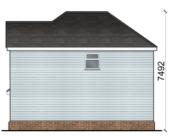

### PLOT 8, 3 BED DETACHED AREA: 119 m²/1281ft²

FRONT ELEVATION (PROPOSED)

FLANK ELEVATION (PROPOSED)

FRONT ELEVATION (PROPOSED)

7955 T: GROUND FLOOR PLAN (PROPOSED)

FLANK ELEVATION (PROPOSED)

PLOT 6 & 7, 2 BED SEMI-DETACHED AREA: 79m²/850ft²