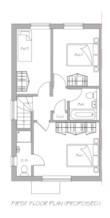

#### PLOT 4 & 5, 2 BED SEMI-DETACHED AREA: 79m²/850ft²

FRONT ELEVATION (PROPOSED)

FLANK ELEVATION (PROPOSED)

REAR ELEVATION (PROPOSED)

FRONT ELEVATION (PROPOSED)

FLANK ELEVATION (PROPOSED)

TERRACED FRONT ELEVATION (PROPOSED)

GROUND FLOOR FLAN (PROPOSED) FIRST FLOOR PLAN (PROPOSED)