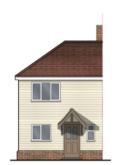

#### PLOT 4 & 5, 2 BED SEMI-DETACHED AREA: 79m²/850ft²

FRONT ELEVATION (PROPOSED)

FLANK ELEVATION (PROPOSED)

REAR ELEVATION (PROPOSED)