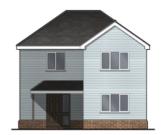

### PLOT 8, 3 BED DETACHED AREA: 119 m²/1281ft²

FRONT ELEVATION (PROPOSED)

FLANK ELEVATION (PROPOSED)

FRONT ELEVATION (PROPOSED)

7955 T: GROUND FLOOR PLAN (PROPOSED)

FLANK ELEVATION (PROPOSED)

PLOT 6 & 7, 2 BED SEMI-DETACHED AREA: 79m²/850ft²

FRONT ELEVATION (PROPOSED)

FLANK ELEVATION (PROPOSED)

TERRACED FRONT ELEVATION (PROPOSED)

GROUND FLOOR FLAN (PROPOSED) FIRST FLOOR PLAN (PROPOSED)