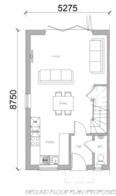

#### PLOT 4 & 5, 2 BED SEMI-DETACHED AREA: 79m²/850ft²

FRONT ELEVATION (PROPOSED)

FLANK ELEVATION (PROPOSED)

REAR ELEVATION (PROPOSED)

FRONT ELEVATION (PROPOSED)

FLANK ELEVATION (PROPOSED)

TERRACED FRONT ELEVATION (PROPOSED)

GROUND FLOOR FLAN (PROPOSED) FIRST FLOOR PLAN (PROPOSED)