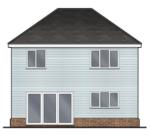

#### PLOT 4 & 5, 2 BED SEMI-DETACHED AREA: 79m²/850ft²

FRONT ELEVATION (PROPOSED)

FLANK ELEVATION (PROPOSED)

REAR ELEVATION (PROPOSED)