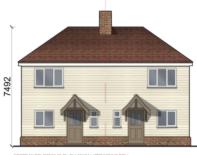

#### PLOT 4 & 5, 2 BED SEMI-DETACHED AREA: 79m²/850ft²

FRONT ELEVATION (PROPOSED)

FLANK ELEVATION (PROPOSED)

REAR ELEVATION (PROPOSED)