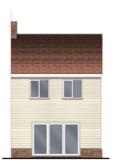

### PLOT 8, 3 BED DETACHED AREA: 119 m²/1281ft²

FRONT ELEVATION (PROPOSED)

FLANK ELEVATION (PROPOSED)

FRONT ELEVATION (PROPOSED)

7955 T: GROUND FLOOR PLAN (PROPOSED)

FLANK ELEVATION (PROPOSED)

PLOT 6 & 7, 2 BED SEMI-DETACHED AREA: 79m²/850ft²