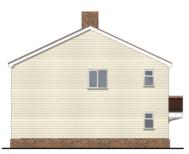

### PLOT 8, 3 BED DETACHED AREA: 119 m²/1281ft²

FRONT ELEVATION (PROPOSED)

FLANK ELEVATION (PROPOSED)

FRONT ELEVATION (PROPOSED)

7955 T: GROUND FLOOR PLAN (PROPOSED)

FLANK ELEVATION (PROPOSED)

PLOT 6 & 7, 2 BED SEMI-DETACHED AREA: 79m²/850ft²