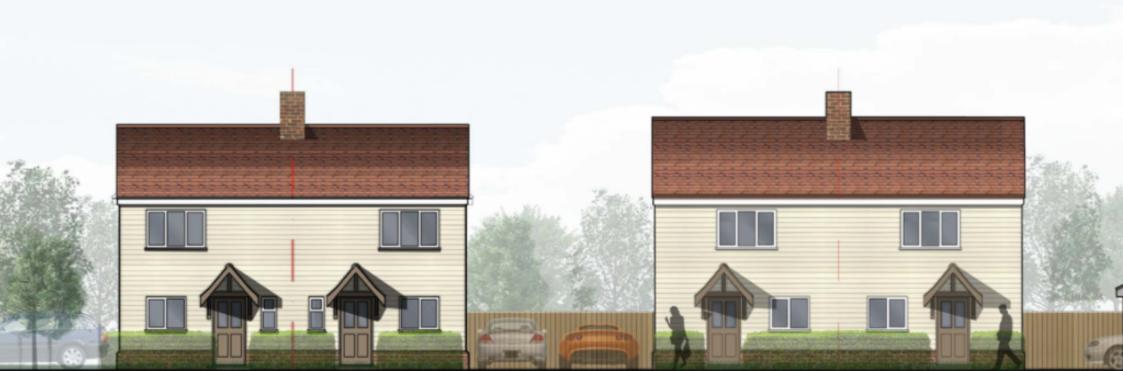

#### PLOT 4 & 5, 2 BED SEMI-DETACHED AREA: 79m²/850ft²

FRONT ELEVATION (PROPOSED)

FLANK ELEVATION (PROPOSED)

REAR ELEVATION (PROPOSED)