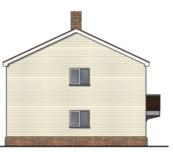

### PLOT 8, 3 BED DETACHED AREA: 119 m²/1281ft²

FRONT ELEVATION (PROPOSED)

FLANK ELEVATION (PROPOSED)

FRONT ELEVATION (PROPOSED)

7955 T: GROUND FLOOR PLAN (PROPOSED)

FLANK ELEVATION (PROPOSED)

PLOT 6 & 7, 2 BED SEMI-DETACHED AREA: 79m²/850ft²