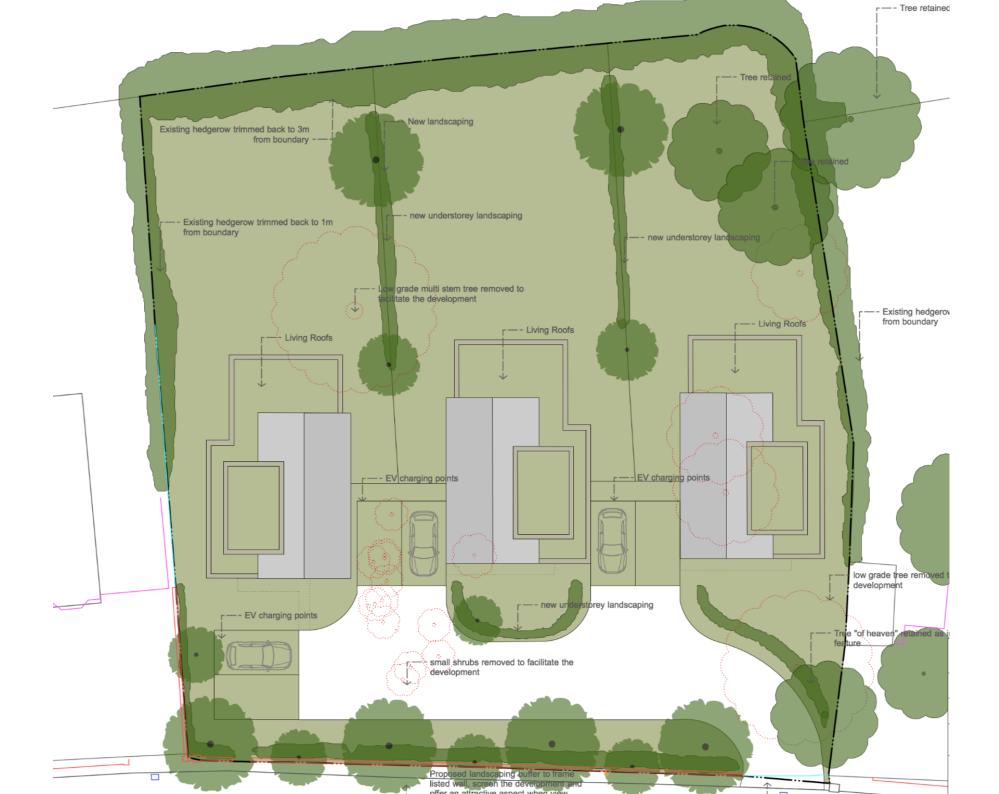

## FISH STREET, GOLDHANGER

This development of 3 family homes is within the Goldhanger Conservation Area. The use of modern buildings in these locations require careful consideration of the local architecture, materials and street scene. The development looks to retain all feature trees and the listed brick wall while delivering 3 new homes in a Local Authority with a substantial housing need. Delivery of these homes is due in 2024 so register your interest with our team if you would like to reserve one.