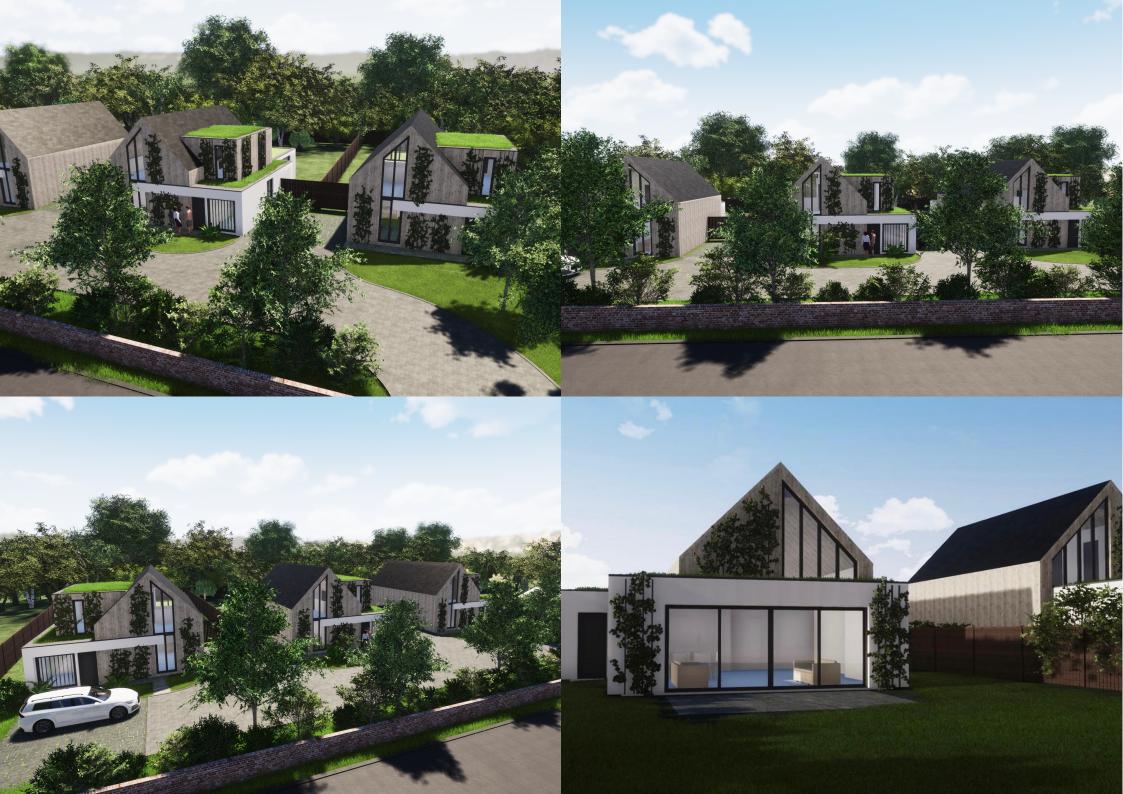

## FISH STREET, GOLDHANGER

This development of 3 family homes is within the Goldhanger Conservation Area. The use of modern buildings in these locations require careful consideration of the local architecture, materials and street scene. The development looks to retain all feature trees and the listed brick wall while delivering 3 new homes in a Local Authority with a substantial housing need. Delivery of these homes is due in 2024 so register your interest with our team if you would like to reserve one.