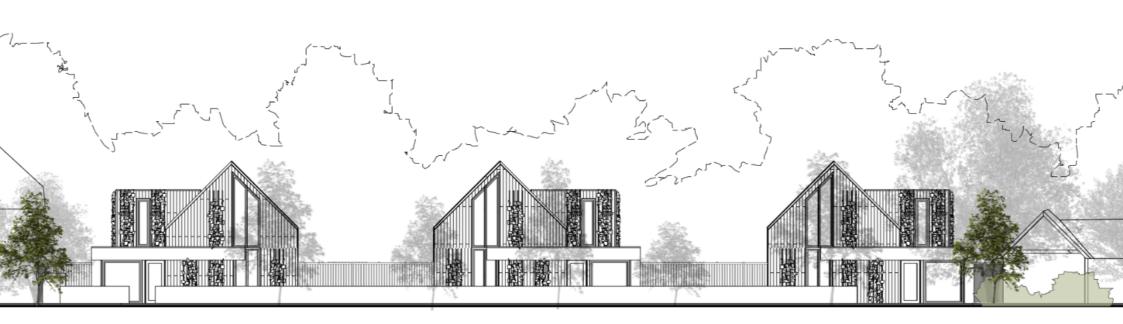

## FISH STREET, GOLDHANGER

This development of 3 family homes is within the Goldhanger Conservation Area. The use of modern buildings in these locations require careful consideration of the local architecture, materials and street scene. The development looks to retain all feature trees and the listed brick wall while delivering 3 new homes in a Local Authority with a substantial housing need. Delivery of these homes is due in 2024 so register your interest with our team if you would like to reserve one.