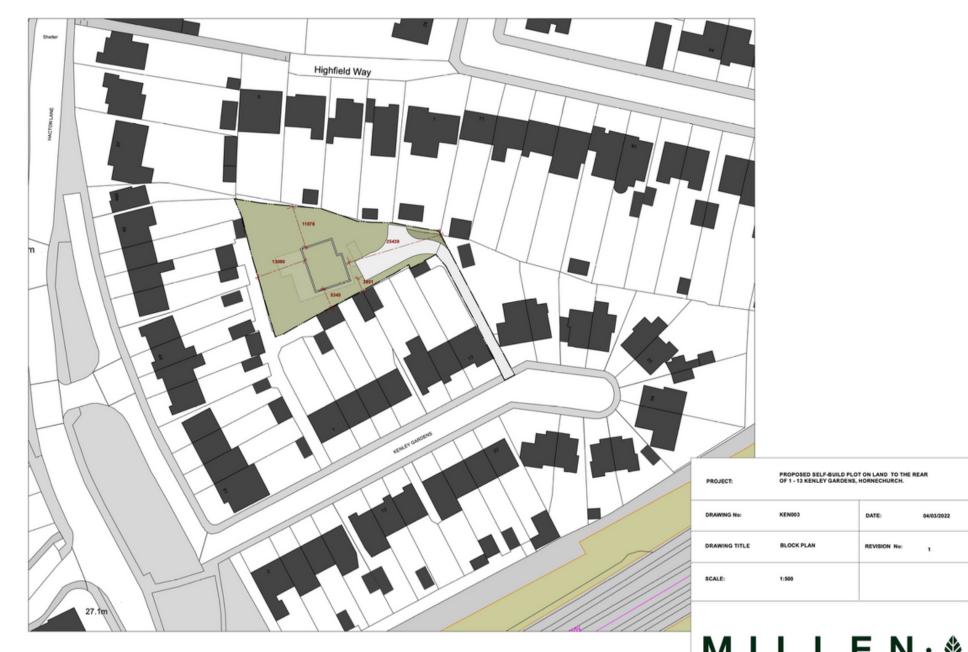

### KENLEY GARDENS, HORNCHURCH

The Garden House - Located in the London borough of Havering, this development of a single-storey 3-bedroom self-build dwelling utilises a unusually large piece of garden land within the existing built-up area of Hornchurch, unless you come down the driveway you would never know it was there.

This single storey modern dwelling sits among mature trees and has a private garden. To the front of the house is a driveway with an electric vehicle fast charger. The roof is covered in sedum and wildflower which helps the house blend into the green backdrop and also is great for biodiversity. There are also a few helpful solar panels for those every rising heating bills! Only a short walk from 3 train stations and close to the local high street this will be a sustainably located property. The charred larch cladding and large glazed elements provide a clean and contemporary edge to this amazing new home. Get in touch with our team if you want more details and keep an eye on our socials for updates of the build.