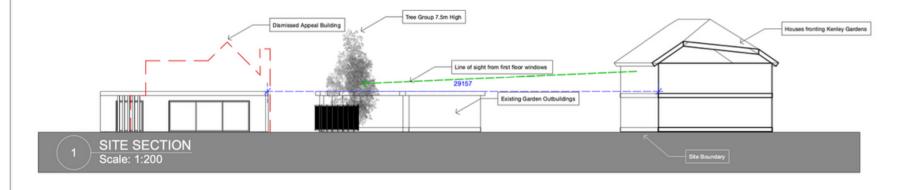

### KENLEY GARDENS, HORNCHURCH

The Garden House - Located in the London borough of Havering, this development of a single-storey 3-bedroom self-build dwelling utilises a unusually large piece of garden land within the existing built-up area of Hornchurch, unless you come down the driveway you would never know it was there.

This single storey modern dwelling sits among mature trees and has a private garden. To the front of the house is a driveway with an electric vehicle fast charger. The roof is covered in sedum and wildflower which helps the house blend into the green backdrop and also is great for biodiversity. There are also a few helpful solar panels for those every rising heating bills! Only a short walk from 3 train stations and close to the local high street this will be a sustainably located property. The charred larch cladding and large glazed elements provide a clean and contemporary edge to this amazing new home. Get in touch with our team if you want more details and keep an eye on our socials for updates of the build.