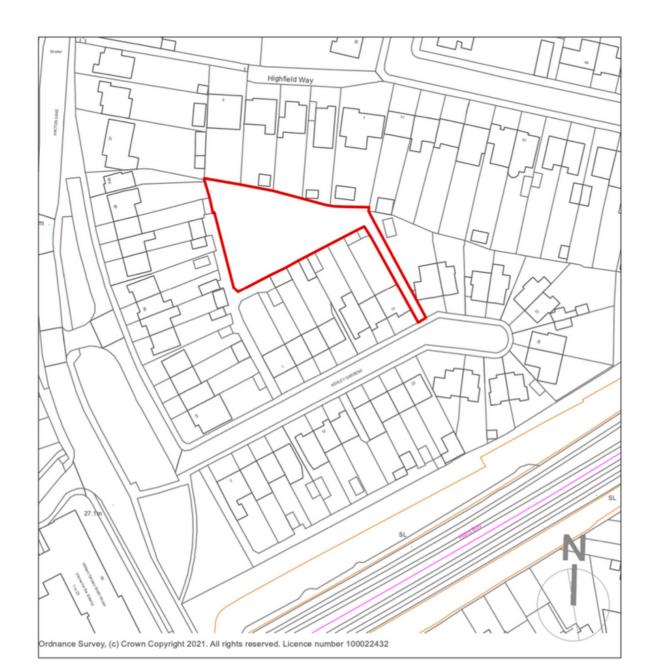

### KENLEY GARDENS, HORNCHURCH

The Garden House - Located in the London borough of Havering, this development of a single-storey 3-bedroom self-build dwelling utilises a unusually large piece of garden land within the existing built-up area of Hornchurch, unless you come down the driveway you would never know it was there.

#### SELF-BUILD PLOT AT KENLEY GARDENS, HORNCHURCH

#### SELF-BUILD PLOT AT KENLEY GARDENS, HORNCHURCH

25 M

KĘN

ml.

EN 003

 $\overline{\mathbf{O}}$ 

ю

KEN OR