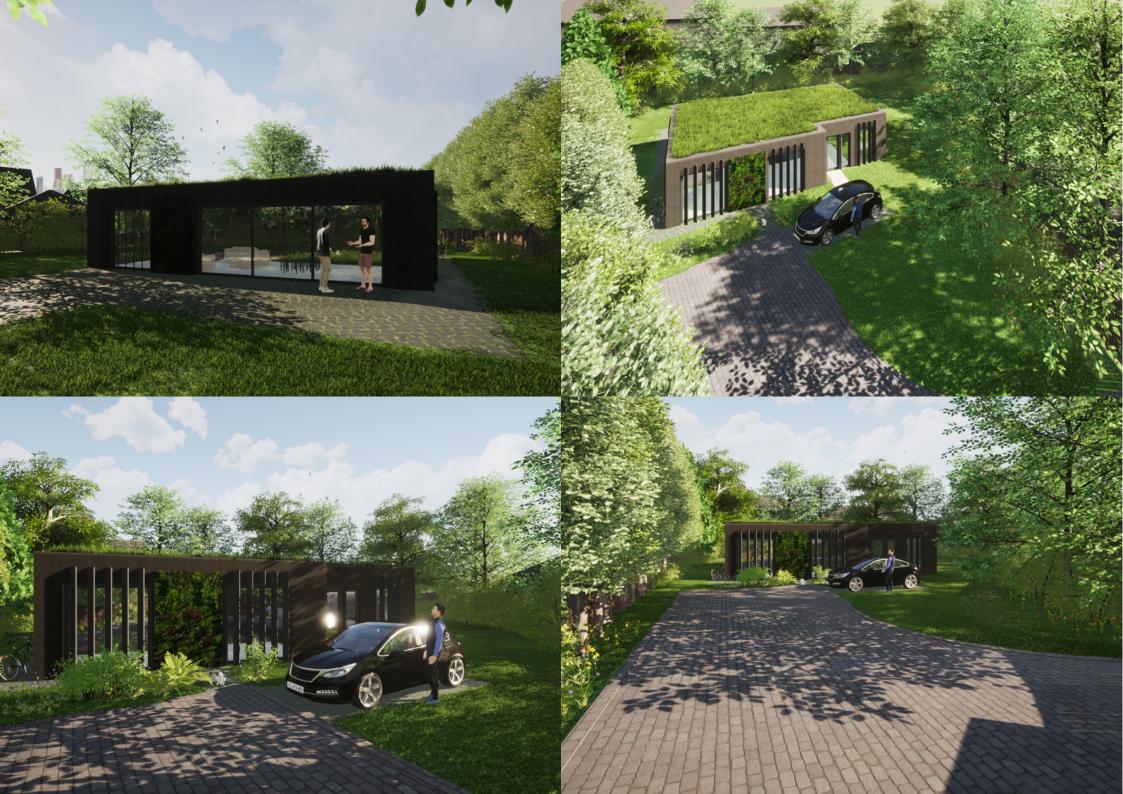

### KENLEY GARDENS, HORNCHURCH

The Garden House - Located in the London borough of Havering, this development of a single-storey 3-bedroom self-build dwelling utilises a unusually large piece of garden land within the existing built-up area of Hornchurch, unless you come down the driveway you would never know it was there.

This single storey modern dwelling sits among mature trees and has a private garden. To the front of the house is a driveway with an electric vehicle fast charger. The roof is covered in sedum and wildflower which helps the house blend into the green backdrop and also is great for biodiversity. There are also a few helpful solar panels for those every rising heating bills! Only a short walk from 3 train stations and close to the local high street this will be a sustainably located property. The charred larch cladding and large glazed elements provide a clean and contemporary edge to this amazing new home. Get in touch with our team if you want more details and keep an eye on our socials for updates of the build.