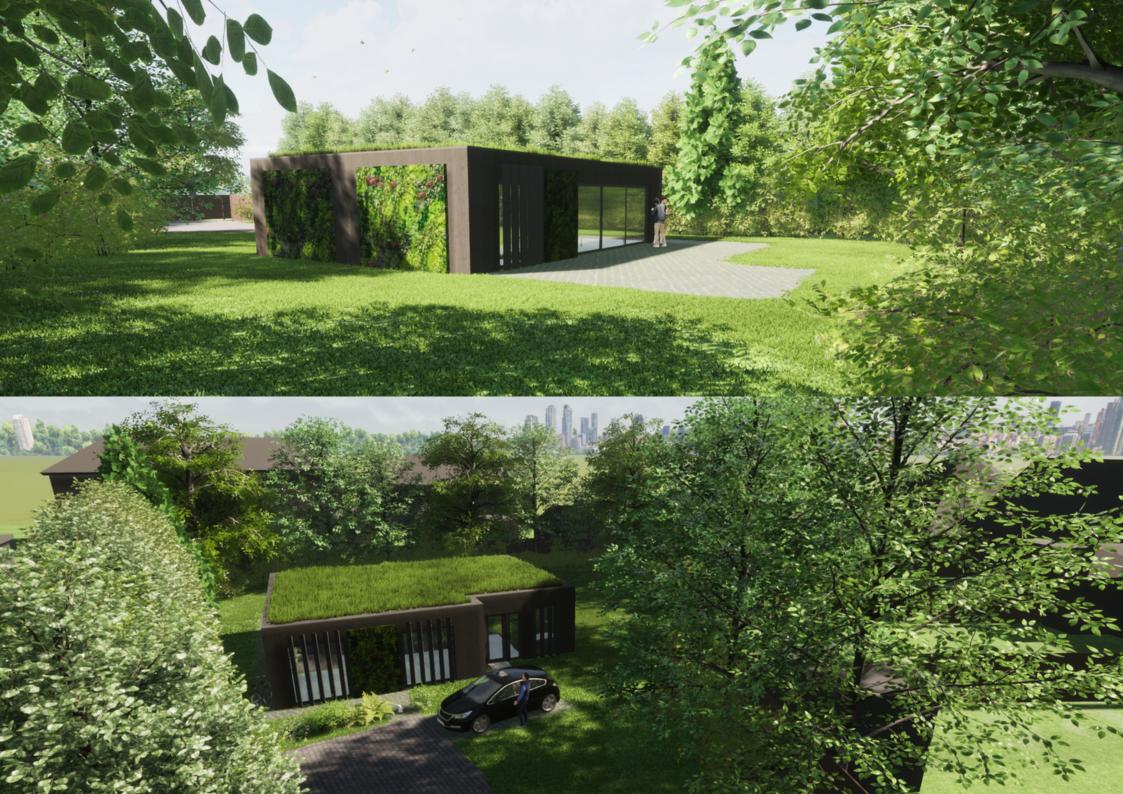

### KENLEY GARDENS, HORNCHURCH

The Garden House - Located in the London borough of Havering, this development of a single-storey 3-bedroom self-build dwelling utilises a unusually large piece of garden land within the existing built-up area of Hornchurch, unless you come down the driveway you would never know it was there.

This single storey modern dwelling sits among mature trees and has a private garden. To the front of the house is a driveway with an electric vehicle fast charger. The roof is covered in sedum and wildflower which helps the house blend into the green backdrop and also is great for biodiversity. There are also a few helpful solar panels for those every rising heating bills! Only a short walk from 3 train stations and close to the local high street this will be a sustainably located property. The charred larch cladding and large glazed elements provide a clean and contemporary edge to this amazing new home. Get in touch with our team if you want more details and keep an eye on our socials for updates of the build.