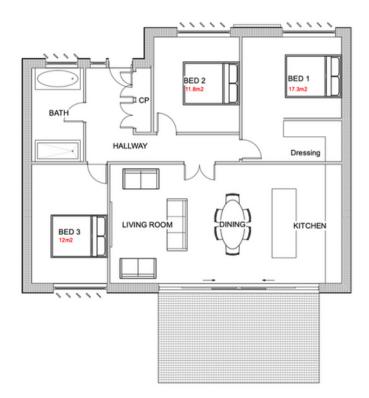

#### SELF-BUILD PLOT KENLEY GARDENS - INDICATIVE DRAWING

<u>1</u>0 M

5

8

| PROJECT       | PROPOSED SELF-BUILD I<br>OF 1 - 13 KENLEY GARDE | LOT ON LAND TO THE REAR<br>N.B. HORNECHURCH. |
|---------------|-------------------------------------------------|----------------------------------------------|
| DRAWING No:   | KG FP 001                                       | DATE 56052022                                |
| DRAWING TITLE | FLOOR PLANS                                     | REVISION No: 0                               |
| SCALE:        | 1:100                                           |                                              |
| мι            | LL                                              | EN·ᢤ                                         |