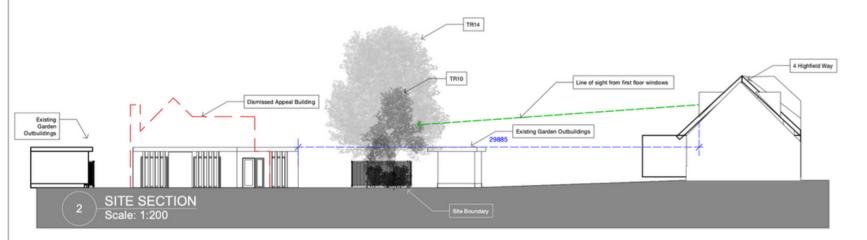

the green backdrop and also is great for biodiversity. There are also a few helpful solar panels for those every rising heating bills! Only a short walk from 3 train stations and close to the local high street this will be a sustainably located property. The charred larch cladding and large glazed elements provide a clean and contemporary edge to this amazing new home. Get in touch with our team if you want more details and keep an eye on our socials for updates of the build.

### **CONTACT US**



Millen Homes LTD Croxley Green, Hertfordshire United Kingdom +44 1923 943 555 hello@wearemillen.com www.millenhomes.co.uk

# WE ARE MILLEN

# MILLEN · 🏶

True Sustainable Development.



#### SELF-BUILD PLOT AT KENLEY GARDENS, HORNCHURCH



#### SELF-BUILD PLOT AT KENLEY GARDENS, HORNCHURCH







25 M



KĘN

ml.

EN 003

 $\overline{\mathbf{O}}$ 

ю

KEN OR



## MILLEN·\$



Ņ

#### SELF-BUILD PLOT KENLEY GARDENS - INDICATIVE DRAWING

<u>1</u>0 M

5

8



| PROJECT       | PROPOSED SELF-BUILD I<br>OF 1 - 13 KENLEY GARDE | LOT ON LAND TO THE REAR<br>N.B. HORNECHURCH. |
|---------------|-------------------------------------------------|----------------------------------------------|
| DRAWING No:   | KG FP 001                                       | DATE 56052022                                |
| DRAWING TITLE | FLOOR PLANS                                     | REVISION No: 0                               |
| SCALE:        | 1:100                                           |                                              |
| мι            | LL