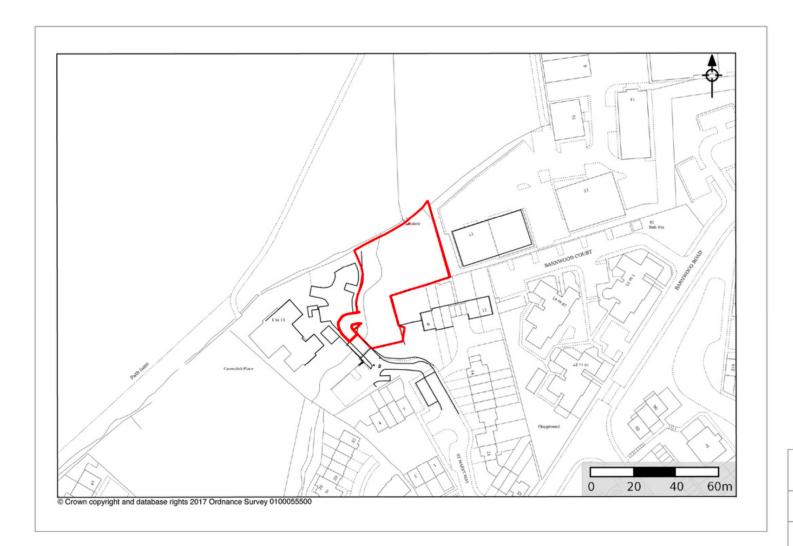

#### MILLEN.

True Sustainable Development.

SECOND FLOOR
Scale: 1:200

| PROJECT:      | PROPOSED DEVELOPMENT OF 8 APPARTMENTS AT<br>CAVANDISH MEWS, GUILDFORD, SURREY |              |            |
|---------------|-------------------------------------------------------------------------------|--------------|------------|
| DRAWING No:   | CMG003                                                                        | DATE:        | 04/02/2020 |
| DRAWING TITLE | LOCATION PLAN                                                                 | REVISION No: | 3          |
| SCALE:        | 1:250                                                                         |              |            |