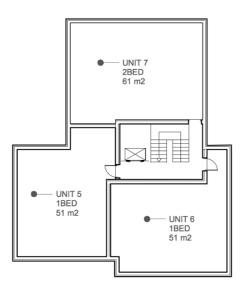

#### MILLEN.

True Sustainable Development.

SECOND FLOOR
Scale: 1:200

| PROJECT:      | PROPOSED DEVELOPMENT OF 8 APPARTMENTS AT<br>CAVANDISH MEWS, GUILDFORD, SURREY |              |            |
|---------------|-------------------------------------------------------------------------------|--------------|------------|
| DRAWING No:   | CMG003                                                                        | DATE:        | 04/02/2020 |
| DRAWING TITLE | LOCATION PLAN                                                                 | REVISION No: | 3          |
| SCALE:        | 1:250                                                                         |              |            |