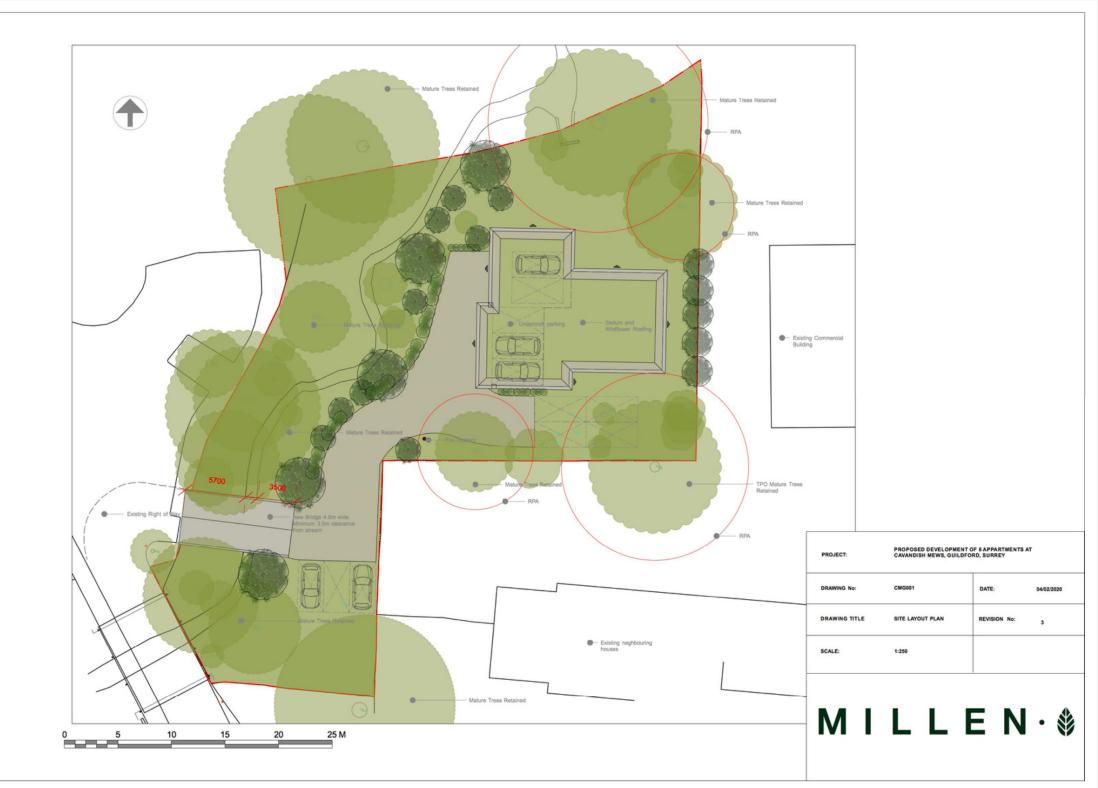

#### MILLEN.

True Sustainable Development.

SECOND FLOOR
Scale: 1:200

| PROJECT:      | PROPOSED DEVELOPMENT OF 8 APPARTMENTS AT<br>CAVANDISH MEWS, GUILDFORD, SURREY |              |            |
|---------------|-------------------------------------------------------------------------------|--------------|------------|
| DRAWING No:   | CMG003                                                                        | DATE:        | 04/02/2020 |
| DRAWING TITLE | LOCATION PLAN                                                                 | REVISION No: | 3          |
| SCALE:        | 1:250                                                                         |              |            |