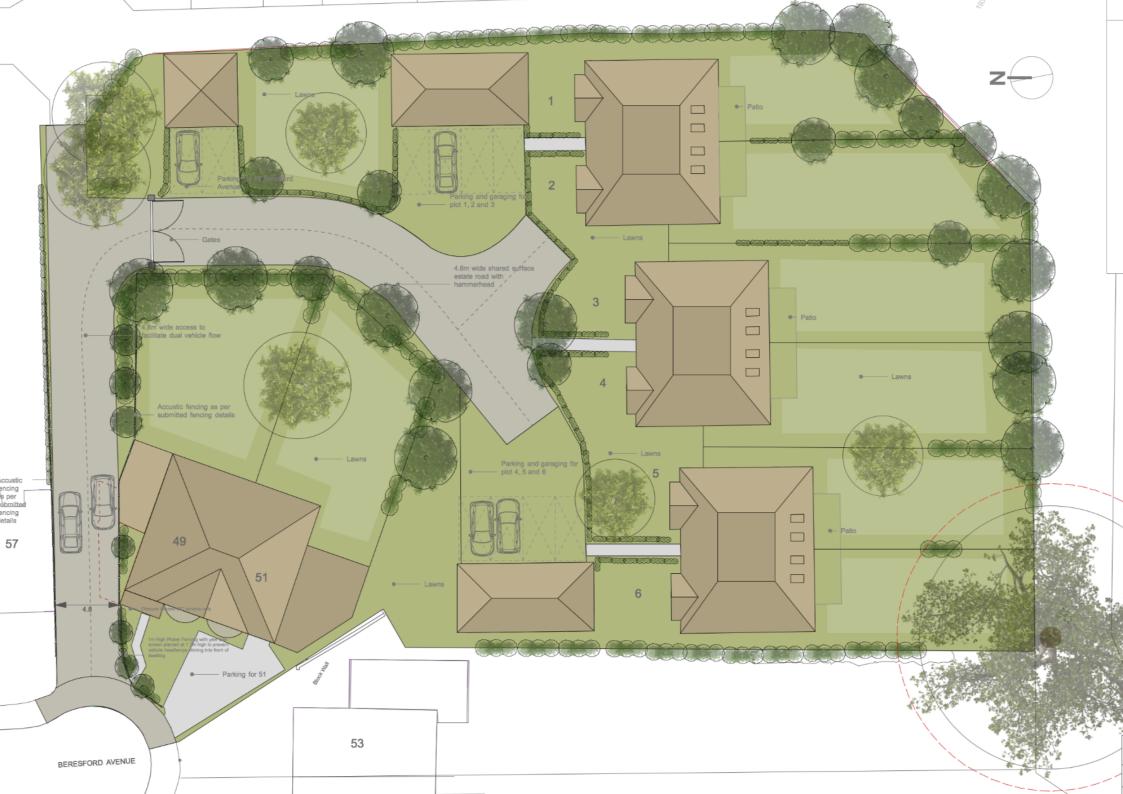

# BERESFORD AVENUE, BARNET

Beresford Avenue is a new housing development offering 6 semi-detached family homes in Barnet, Greater London.

The site is located to the rear of 2 existing dwellings with substantial gardens.

Within the existing urban area the houses will be well located for existing services and will be close to numerous train and bus routes.

Each dwelling will have EV charging for cars, green roofs, solar panels and SIP'S construction.