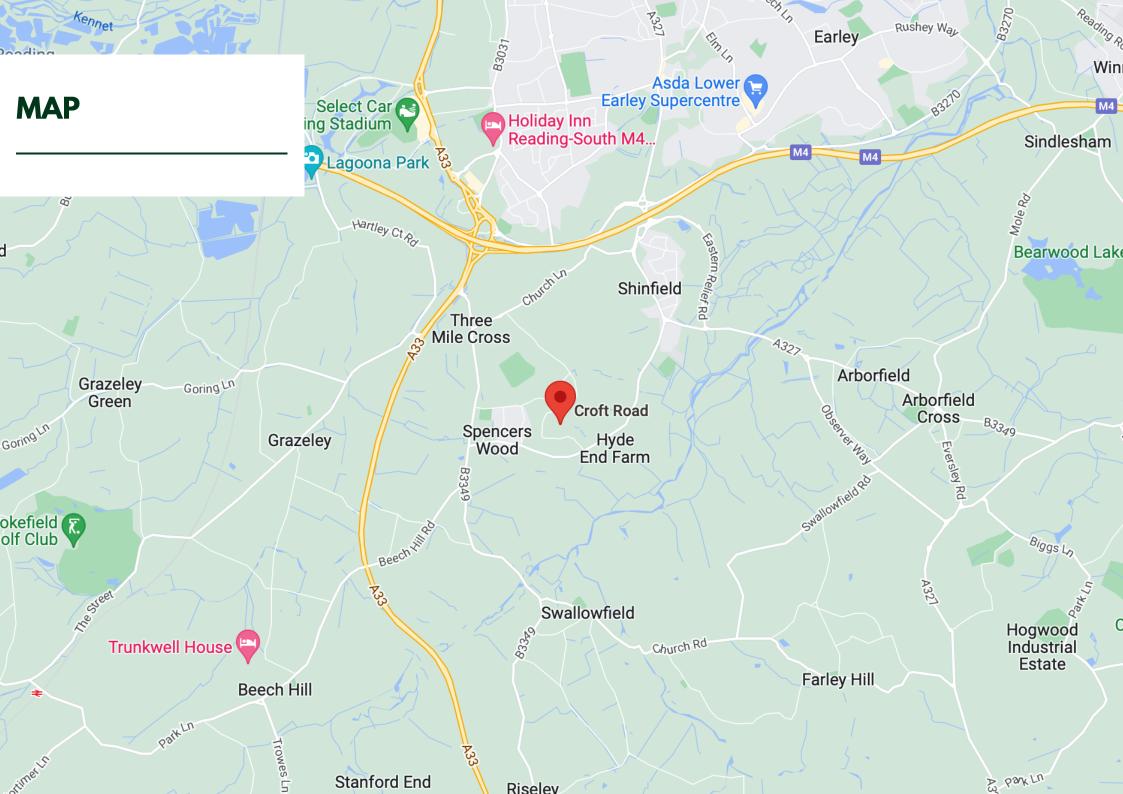

## SHINFIELD, READING

Another of our self-build developments located at Croft Road provides 2 large self-build opportunities on substantial plots. Each plot will have services installed and outline planning granted allowing the end user to design their dream home within the already approved parameters.