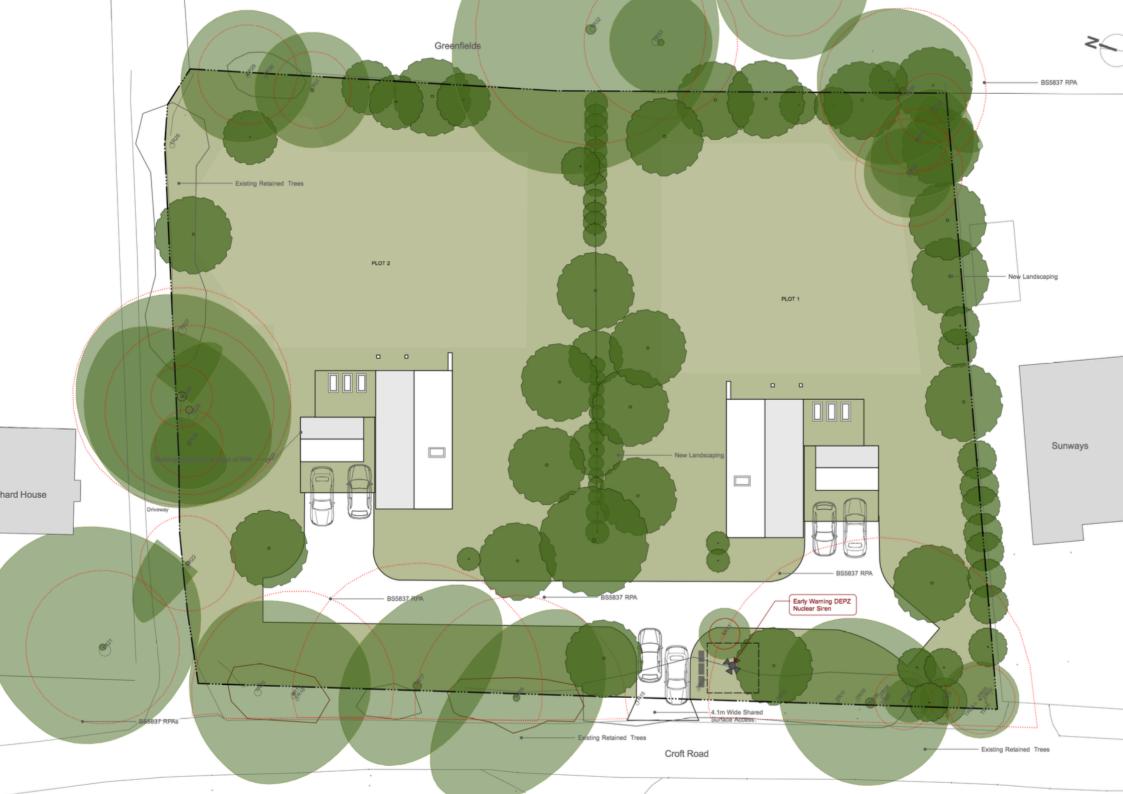

## SHINFIELD, READING

Another of our self-build developments located at Croft Road provides 2 large self-build opportunities on substantial plots. Each plot will have services installed and outline planning granted allowing the end user to design their dream home within the already approved parameters.