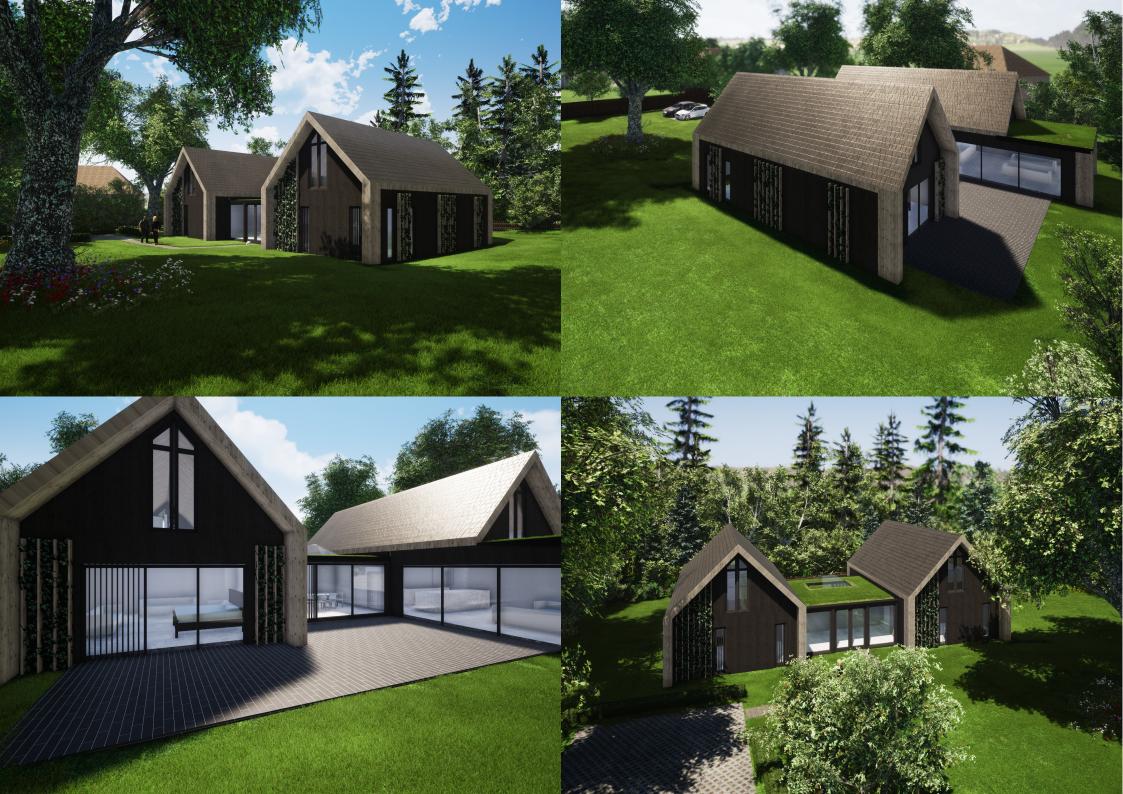

# RUSHGROVE, FLEET (CONCEPT)

While planning has been granted for a traditional detached dwelling, Millen's team are keen to pursue a more sustainable and modern dwelling here.

Plans are currently being prepared for a modern timber clad house which will sit amongst the large pines with sympathetically chosen materials.

Located with the Fleet Conservation area this site took almost 6 years to gain planning and demonstrates the determination of the planning team to overcome numerous obstacles. Keep an eye on this one over the next 12 months!