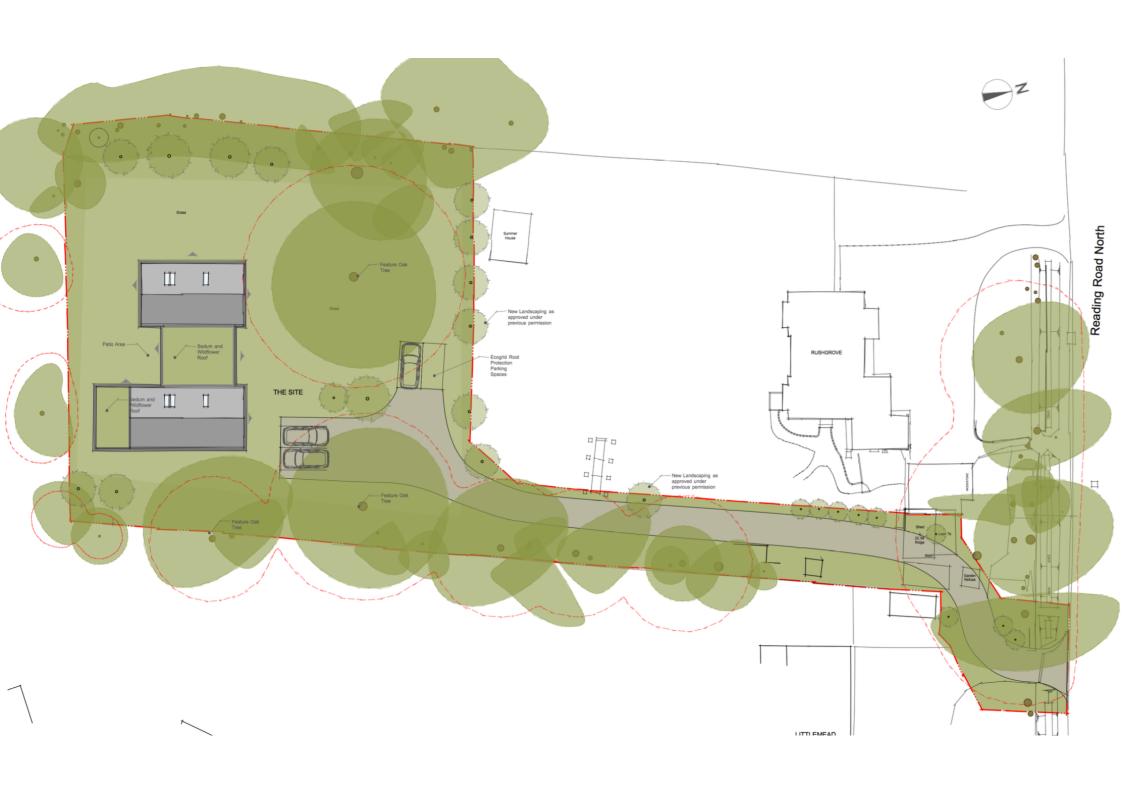

# RUSHGROVE, FLEET (CONCEPT)

While planning has been granted for a traditional detached dwelling, Millen's team are keen to pursue a more sustainable and modern dwelling here.

Plans are currently being prepared for a modern timber clad house which will sit amongst the large pines with sympathetically chosen materials.

Located with the Fleet Conservation area this site took almost 6 years to gain planning and demonstrates the determination of the planning team to overcome numerous obstacles. Keep an eye on this one over the next 12 months!