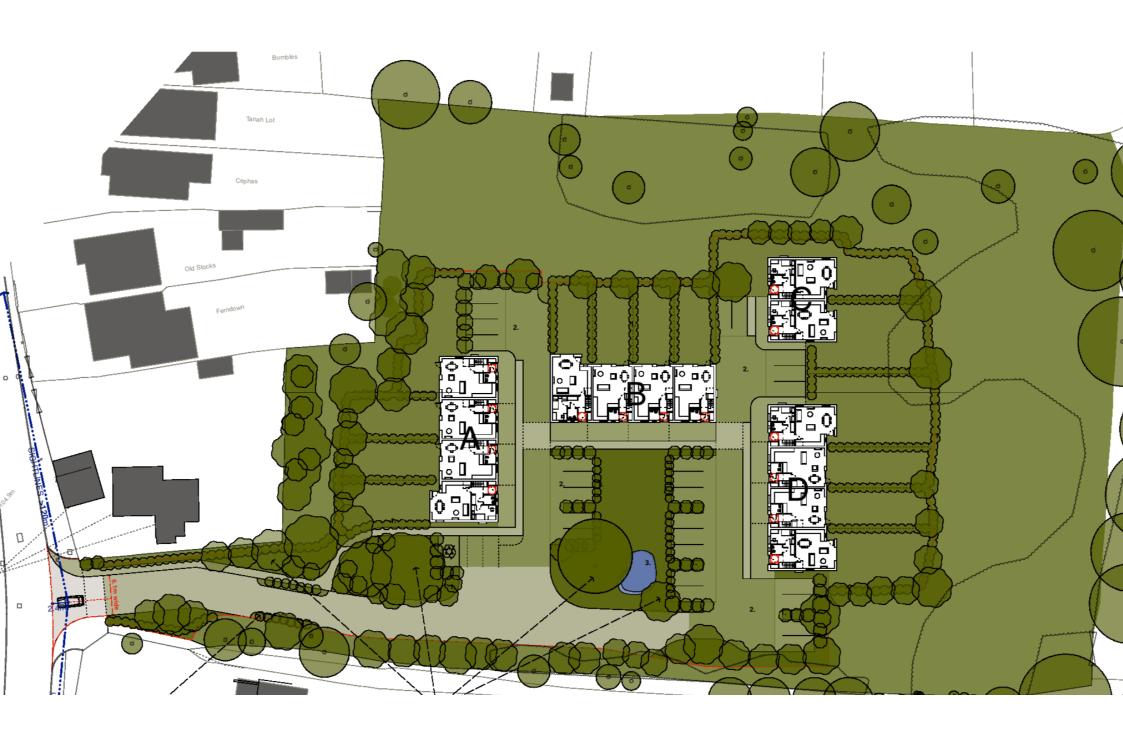

## THREE HOUSEHOLDS, CHALFONT ST. GILES

Located in the beautiful village of Chalfont St. Giles is our recently approved scheme for 14 affordable dwellings.

The project will provide much needed housing to the village, utilising a former farmers yard adjacent to the village boundary. Gaining permission on the green belt land took the team 3 years, and great credit goes to our planning team.

The design takes influence from agricultural buildings in the area and has a communal courtyard with native trees and gardens.