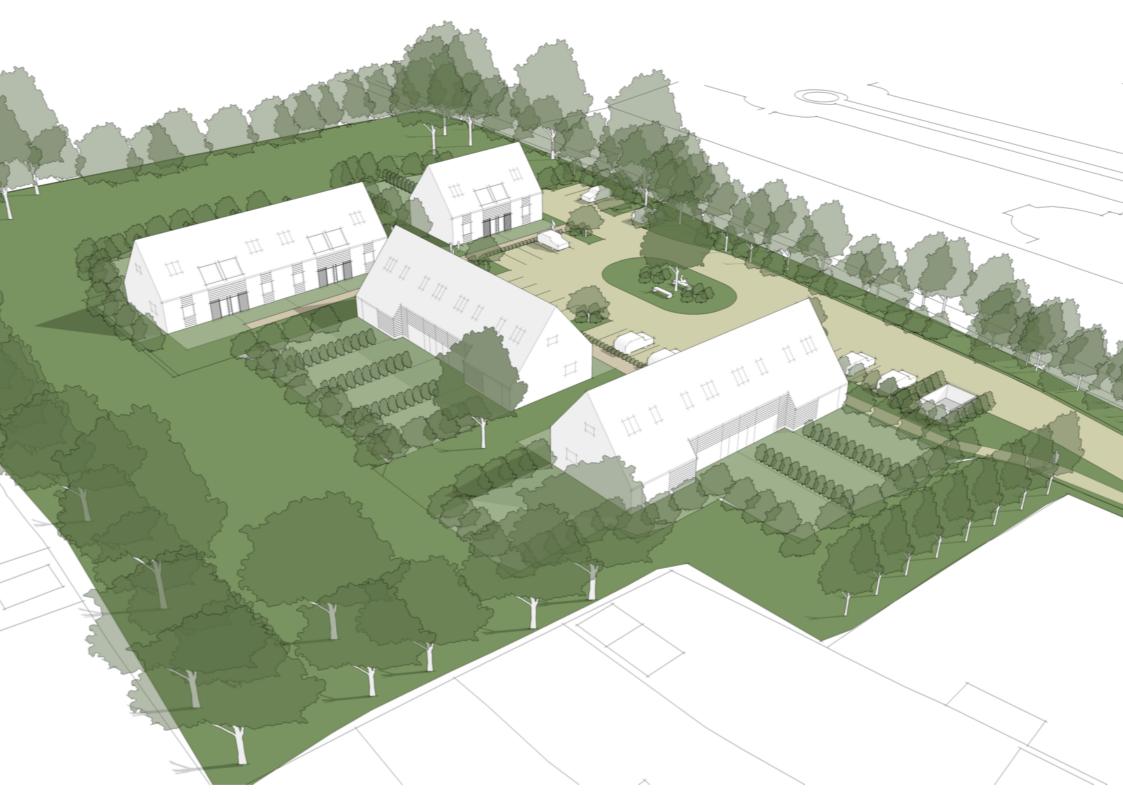

## THREE HOUSEHOLDS, CHALFONT ST. GILES

Located in the beautiful village of Chalfont St. Giles is our recently approved scheme for 14 affordable dwellings.

The project will provide much needed housing to the village, utilising a former farmers yard adjacent to the village boundary. Gaining permission on the green belt land took the team 3 years, and great credit goes to our planning team.

The design takes influence from agricultural buildings in the area and has a communal courtyard with native trees and gardens.