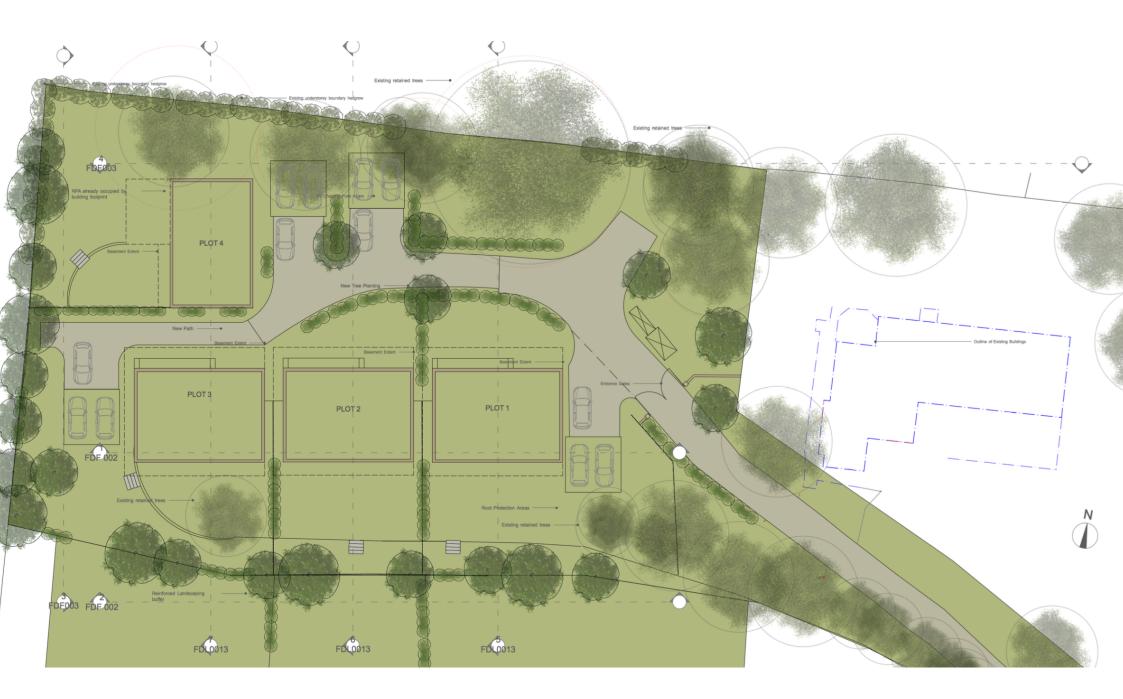

### FAIRYDELL FARM, CHIPPERFIELD

Nestled into the side of a hill in the Hertfordshire Green Belt is located our project Fairydell Farm.

The 6 beautiful self build homes are currently under construction.

Millen have delivered 6 serviced plots with detailed planning permission for the new owners. They are all currently busy building their dream homes.

Keep an eye on our socials for regular updates on this one!