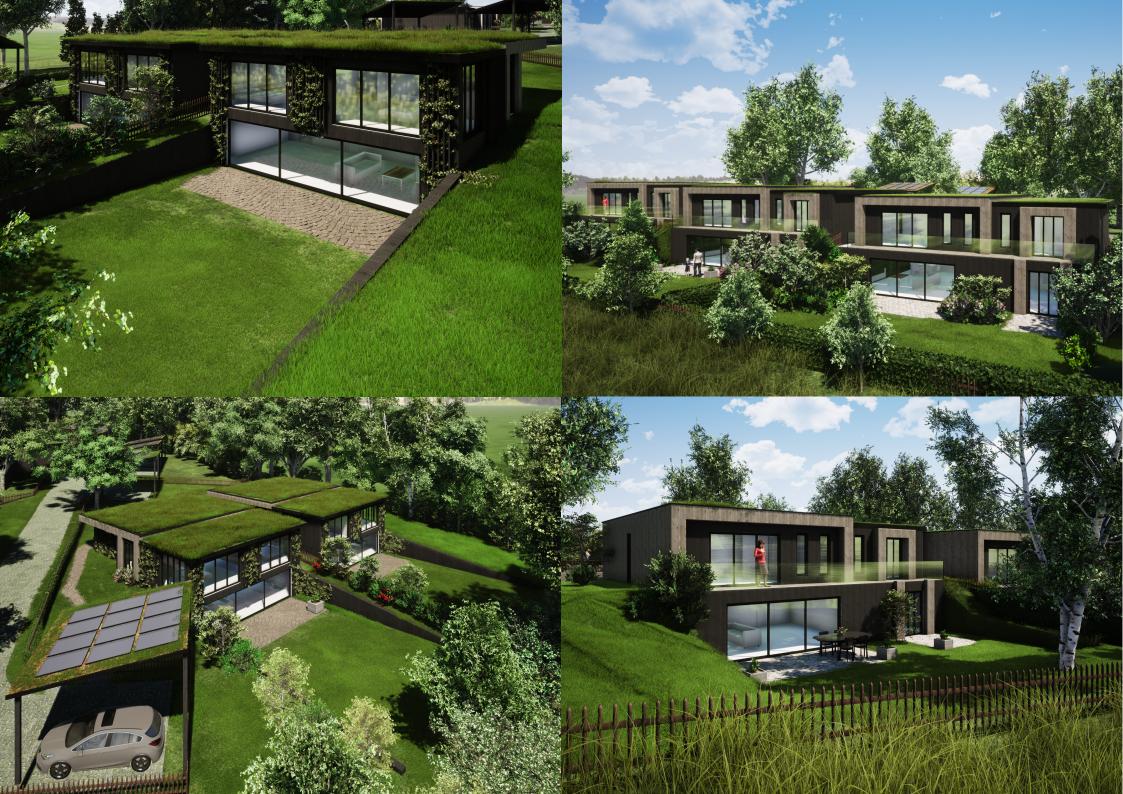

### FAIRYDELL FARM, CHIPPERFIELD

Nestled into the side of a hill in the Hertfordshire Green Belt is located our project Fairydell Farm.

The 6 beautiful self build homes are currently under construction.

Millen have delivered 6 serviced plots with detailed planning permission for the new owners. They are all currently busy building their dream homes.

Keep an eye on our socials for regular updates on this one!