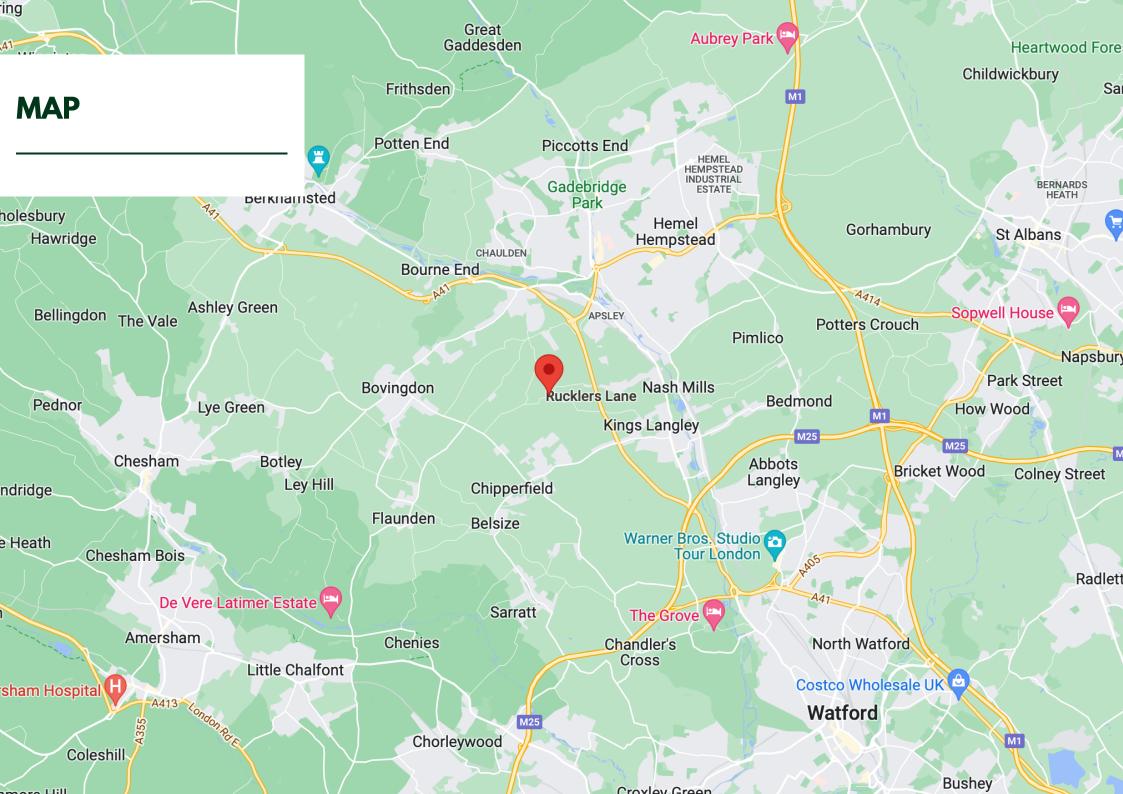

### FAIRYDELL FARM, CHIPPERFIELD

Nestled into the side of a hill in the Hertfordshire Green Belt is located our project Fairydell Farm.

The 6 beautiful self build homes are currently under construction.