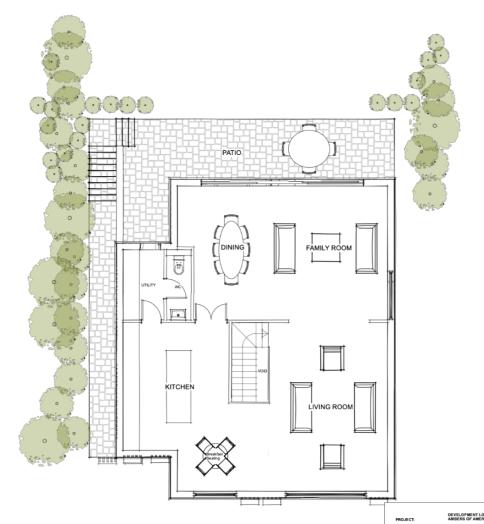

### AMBERS OF AMERSHAM, OLD AMERSHAM

One of our recent projects is for a pair of large family homes in the Old Town of Amersham. It is very rare to see new developments in this location due to the Conservation Area and the related planning constraints. While located in this historic area we will look to build two modern sustainable homes which make the most of the amazing views over the Buckinghamshire countryside. The living areas have been located on the upper floor with large glazed elements to maximise the stunning views. Weathered Birch cladding, grass roofs and ICF construction complete the sustainable brief by the team.