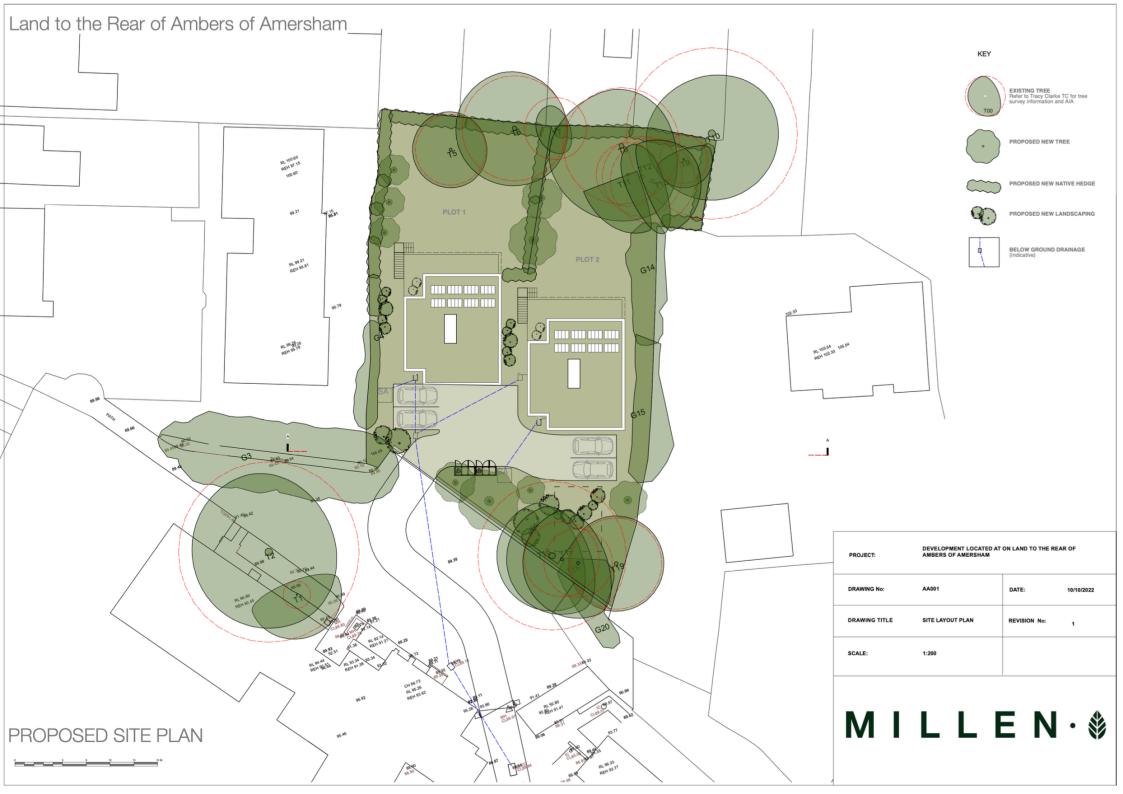

### AMBERS OF AMERSHAM, OLD AMERSHAM

One of our recent projects is for a pair of large family homes in the Old Town of Amersham. It is very rare to see new developments in this location due to the Conservation Area and the related planning constraints. While located in this historic area we will look to build two modern sustainable homes which make the most of the amazing views over the Buckinghamshire countryside. The living areas have been located on the upper floor with large glazed elements to maximise the stunning views. Weathered Birch cladding, grass roofs and ICF construction complete the sustainable brief by the team.