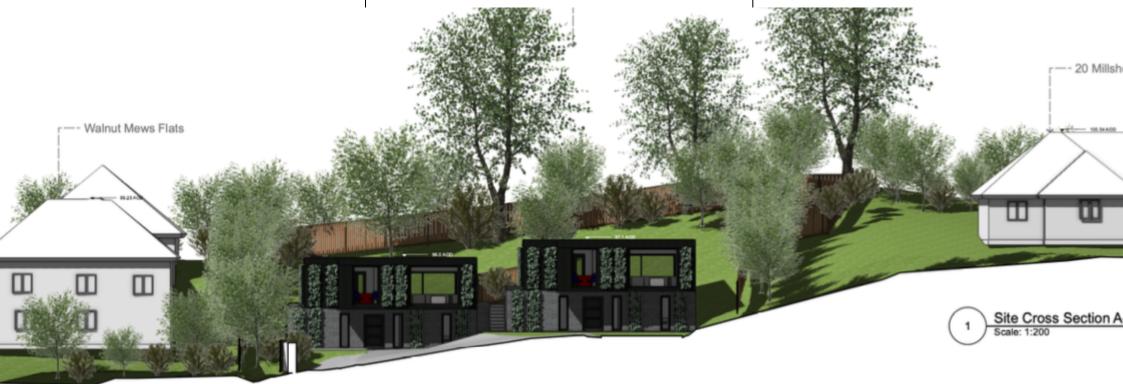

### AMBERS OF AMERSHAM, OLD AMERSHAM

One of our recent projects is for a pair of large family homes in the Old Town of Amersham. It is very rare to see new developments in this location due to the Conservation Area and the related planning constraints. While located in this historic area we will look to build two modern sustainable homes which make the most of the amazing views over the Buckinghamshire countryside. The living areas have been located on the upper floor with large glazed elements to maximise the stunning views. Weathered Birch cladding, grass roofs and ICF construction complete the sustainable brief by the team.