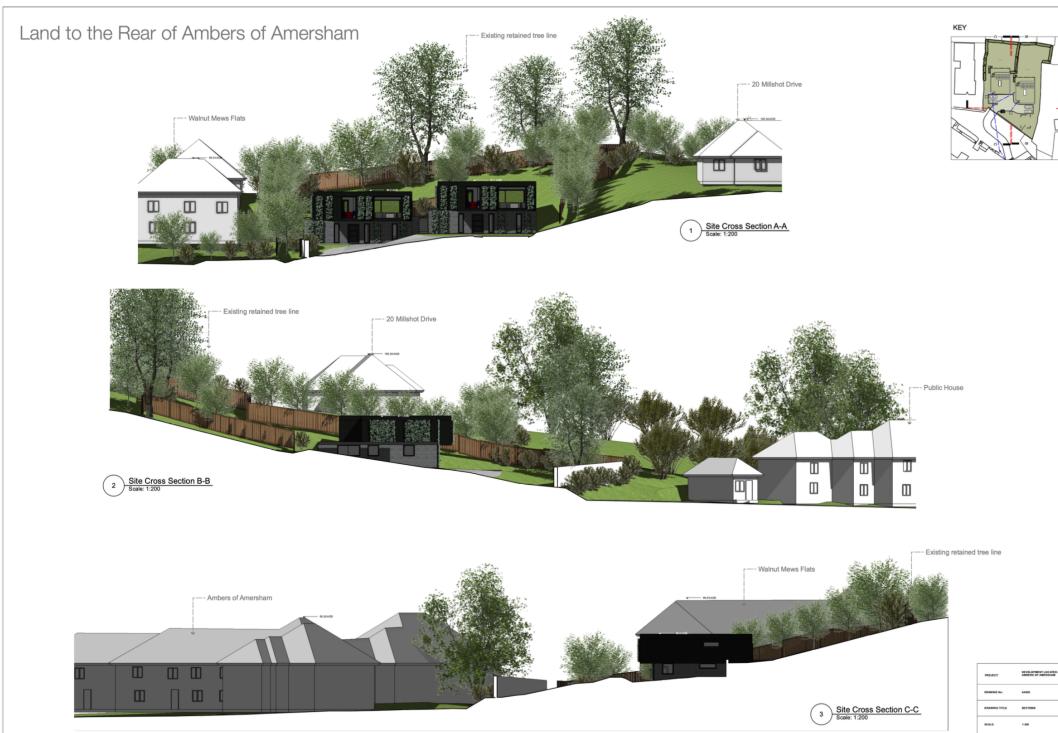

### AMBERS OF AMERSHAM, OLD AMERSHAM

One of our recent projects is for a pair of large family homes in the Old Town of Amersham. It is very rare to see new developments in this location due to the Conservation Area and the related planning constraints. While located in this historic area we will look to build two modern sustainable homes which make the most of the amazing views over the Buckinghamshire countryside. The living areas have been located on the upper floor with large glazed elements to maximise the stunning views. Weathered Birch cladding, grass roofs and ICF construction complete the sustainable brief by the team.