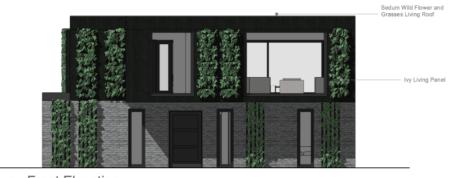

### AMBERS OF AMERSHAM, OLD AMERSHAM

One of our recent projects is for a pair of large family homes in the Old Town of Amersham. It is very rare to see new developments in this location due to the Conservation Area and the related planning constraints. While located in this historic area we will look to build two modern sustainable homes which make the most of the amazing views over the Buckinghamshire countryside. The living areas have been located on the upper floor with large glazed elements to maximise the stunning views. Weathered Birch cladding, grass roofs and ICF construction complete the sustainable brief by the team.

#### (PLOTS 1 and 2) - LAND TO REAR OF AMBERS OF AMERSHAM

4 East Elevation Scale: 1:100

Front Elevation
Scale: 1:100

2 Rear Elevation Scale: 1:100

| PROJECT:      | DEVELOPMENT LOCATED AT ON LAND TO THE REAR OF AMBERS OF AMERSHAM |              |            |
|---------------|------------------------------------------------------------------|--------------|------------|
| DRAWING No:   | AA 006                                                           | DATE:        | 26/10/2022 |
| DRAWING TITLE | PLOT 1 -3 ELEVATIONS<br>AND PLANS                                | REVISION No: | 1          |
| SCALE:        | 1:100                                                            |              |            |
|               |                                                                  |              |            |