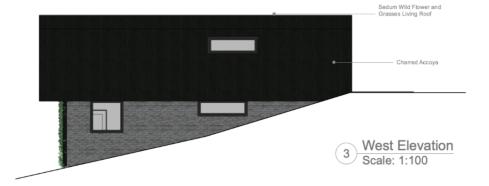

### AMBERS OF AMERSHAM, OLD AMERSHAM

One of our recent projects is for a pair of large family homes in the Old Town of Amersham. It is very rare to see new developments in this location due to the Conservation Area and the related planning constraints. While located in this historic area we will look to build two modern sustainable homes which make the most of the amazing views over the Buckinghamshire countryside. The living areas have been located on the upper floor with large glazed elements to maximise the stunning views. Weathered Birch cladding, grass roofs and ICF construction complete the sustainable brief by the team.

#### (PLOTS 1 and 2) - LAND TO REAR OF AMBERS OF AMERSHAM

4 East Elevation Scale: 1:100

Front Elevation
Scale: 1:100

2 Rear Elevation Scale: 1:100

| PROJECT:      | DEVELOPMENT LOCATED AT ON LAND TO THE REAR OF AMBERS OF AMERSHAM |              |            |
|---------------|------------------------------------------------------------------|--------------|------------|
| DRAWING No:   | AA 006                                                           | DATE:        | 26/10/2022 |
| DRAWING TITLE | PLOT 1 -3 ELEVATIONS<br>AND PLANS                                | REVISION No: | 1          |
| SCALE:        | 1:100                                                            |              |            |
|               |                                                                  |              |            |