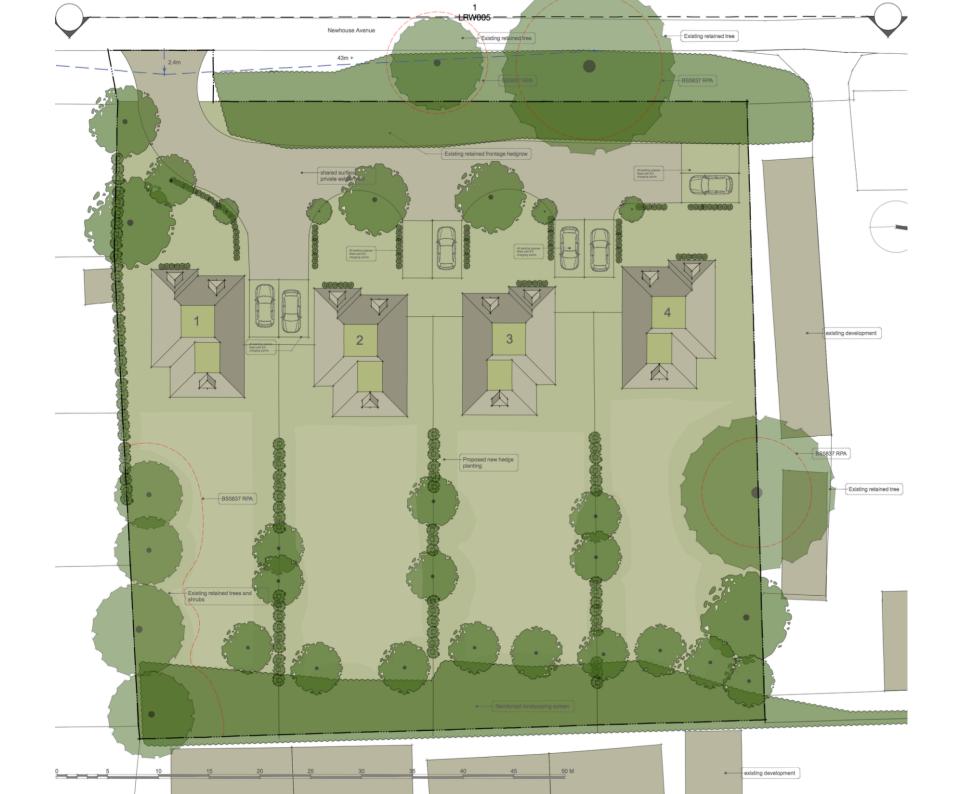

### NEWHOUSE AVENUE, WICKFORD

Located in the town of Wickford, this development of 4 bungalows is designed to be wheelchair adaptable, meaning these properties would meet an identified need within Basildon District for homes for people with disabilities or who are over 55 years old. The site is on a private road close to the Town centre.