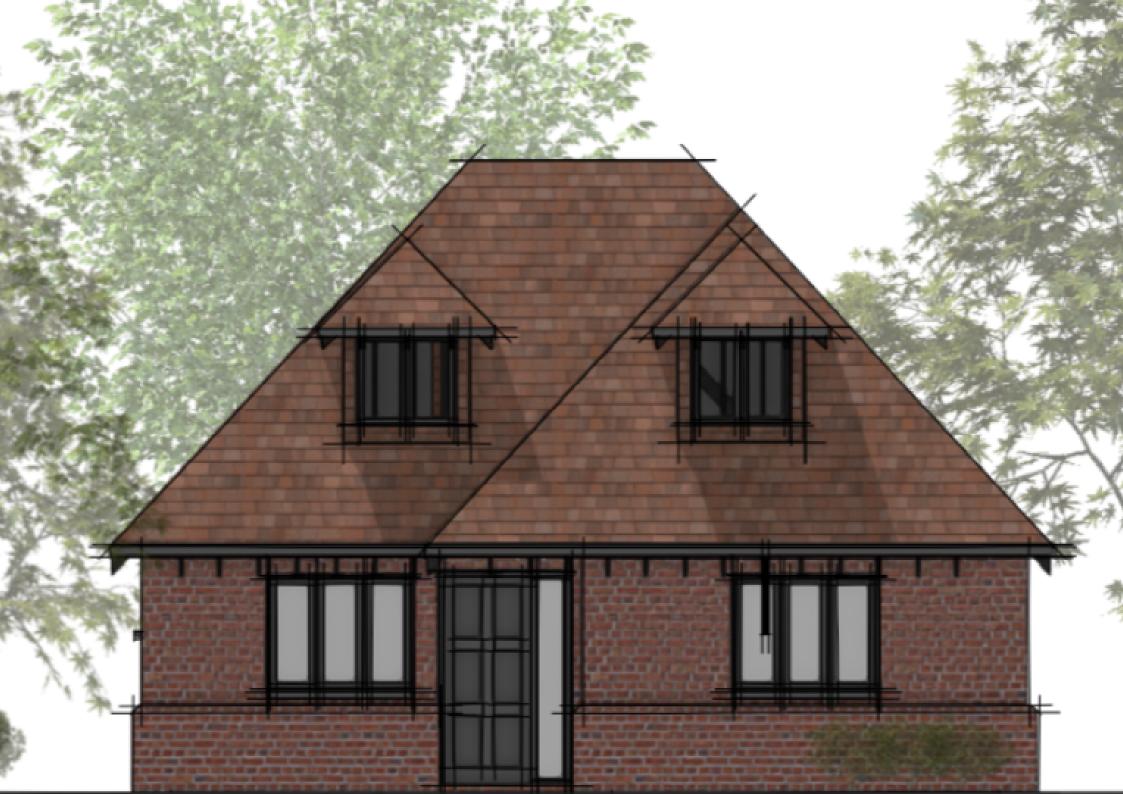

### NEWHOUSE AVENUE, WICKFORD

Located in the town of Wickford, this development of 4 bungalows is designed to be wheelchair adaptable, meaning these properties would meet an identified need within Basildon District for homes for people with disabilities or who are over 55 years old. The site is on a private road close to the Town centre.