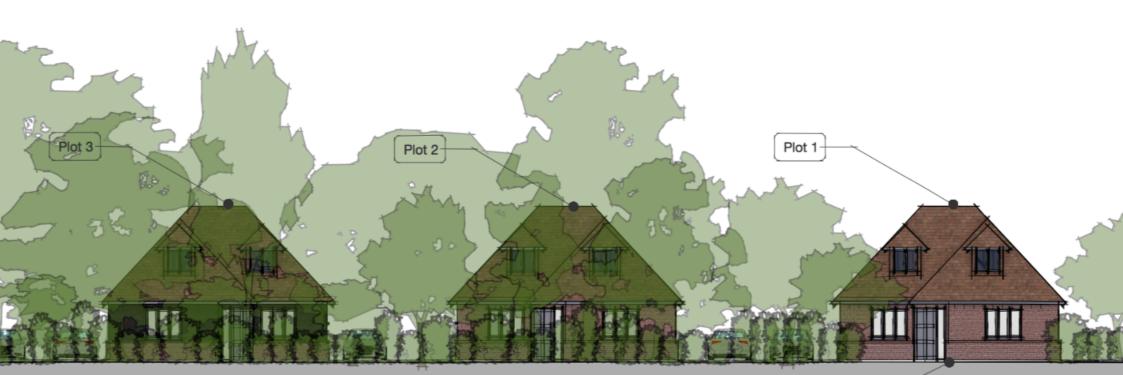

### NEWHOUSE AVENUE, WICKFORD

Located in the town of Wickford, this development of 4 bungalows is designed to be wheelchair adaptable, meaning these properties would meet an identified need within Basildon District for homes for people with disabilities or who are over 55 years old. The site is on a private road close to the Town centre.